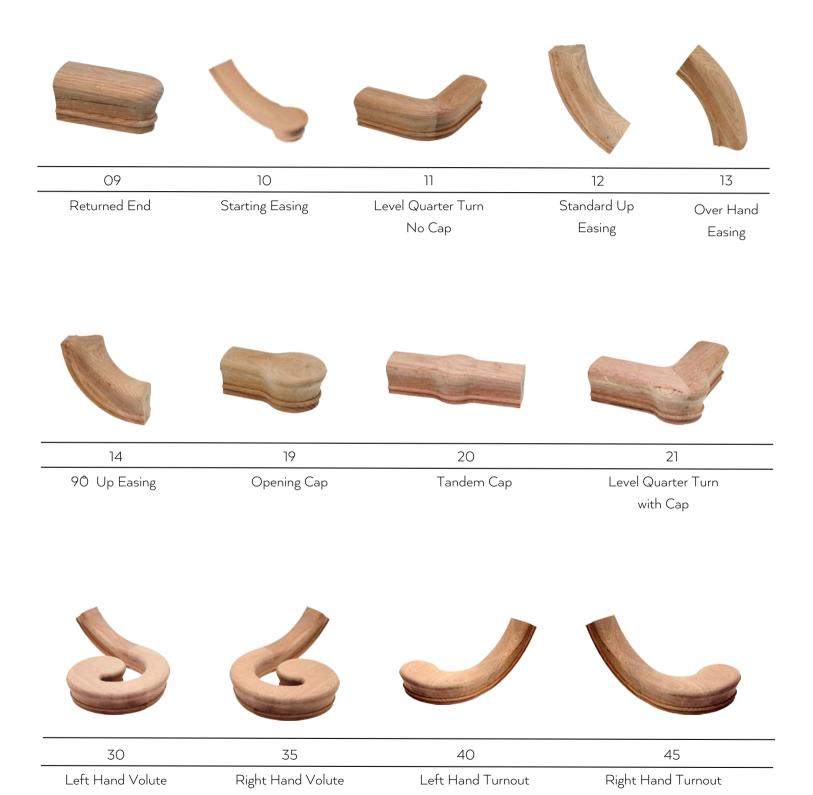

nt your modern stair system with balusters that offer clean lines and open detail.



Plain Square Bar Iron Newel Ends: 1-3/16" Square Solid or Tubular 16.5.8 (-T)



Double Bar Hollow Ends: 1/2" Square Tubular 16.6.1



Single Oval Hollow Ends: 1/2" Square Tubular 16.6.2



Marquis Modern Ends: 1/2" Square Tubular 16.6.7



Arch Ends: 1/2" Square Tubular 16.6.10



Crossed Arch Ends: 1/2" Square Tubular 16.6.11



Curved Hexagon Ends: 1/2" Square Tubular 16.6.12



Scalloped Rectangle Ends: 1/2" Square Tubular 16.6.13



#### Gothic Balusters

Embellish your stair system with ornate details inspired by Gothic design.



#### Large Format Balusters

Provide strength and size to your overall stair system with our Large Format Balusters.





#### PREFERRED HANDRAILS





#### **FITTINGS**





#### **TREADS**



#### 3300 Rounded

Standard 1" Treads 3/4" x 1/2" Cove Mould 1/2" Round Over





#### 3301 Square

1" Square Nosed Treads 11/16" x 9/16" Trim 1/8" Round Over





#### 3F17 1.75" Faux Nose

1" Square Nosed Treads with 1 3/4" False Nosing. No Trim. 1/4" Round Over







#### **GLASS**



Clean and modern, glass railing systems are a unique option for clients seeking an eye-catching contemporary look for their residential or commercial space. Whether straight or curved, paired with wood or metal, our glass railing offers limitless design options and our team has the extensive capabilities to provide the highest quality glass handrail systems of all styles.



#### STAINLESS STEEL

A stainless steel staircase lends a sense of modern sophistication and style to a comme