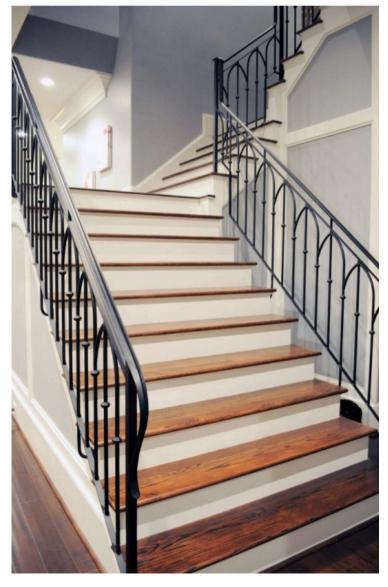

and finish.





#### HORIZONTAL BAR



Clean lines and sleek elegance are combined in horizontal bar handrail systems. With a multitude of design options this type of handrail system can be used to complement a range of spaces and architectural styles. Choose between custom fabricated steel, stainless steel infill, or individual bars in a wood balustrade to bring your custom stair vision to life.







#### ORNAMENTAL METAL



Make a statement. An ornamental metal handrail system speaks pure elegance. Southern Staircase has the skill and capability to deliver the highest quality hand forged iron handrail systems, delivering ultimate perfection to your desired space. From traditional to modern, curved to straight, our skilled craftsmen work closely with you to bring your vision to life.