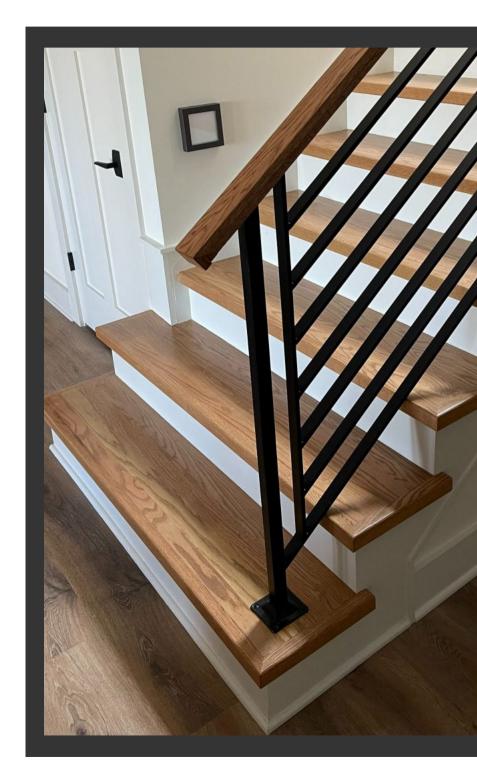

### **Elevation**

Take your stairs to the next level with an accented design that bestows a modern sophistication.

Rail: Modern (Fittings Available)

Balusters: Bar with Accent (1/2" STB)

Newel: Modern Wood (3 1/2") /Metal