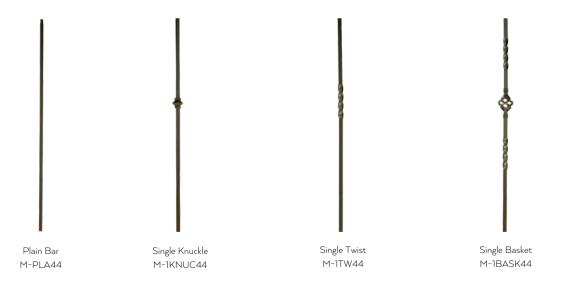

#### Modern Newel and Balusters

Complement your modern stair system with balusters that offer clean lines and open detail.

Plain Square Bar Iron Newel Ends: 1-3/16" Square Solid or Tubular 16.5.8 (-T)

Double Bar Hollow Ends: 1/2" Square Tubular 16.6.1

Single Oval Hollow Ends: 1/2" Square Tubular 16.6.2

Marquis Modern Ends: 1/2" Square Tubular 16.6.7

Arch Ends: 1/2" Square Tubular 16.6.10

Crossed Arch Ends: 1/2" Square Tubular 16.6.11

Curved Hexagon Ends: 1/2" Square Tubular 16.6.12