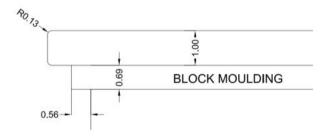

#### **TREADS**

#### 3301 Square

1" Square Nosed Treads 11/16" x 9/16" Trim 1/8" Round Over