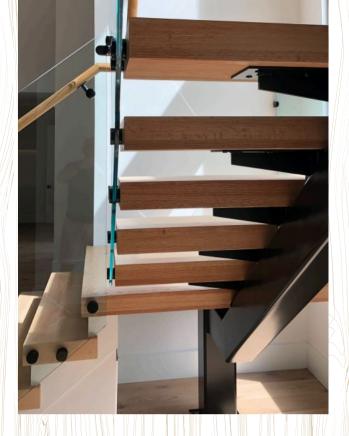

### **Elemental**

Instill a modern elegance to the home with stairs that are crafted for beauty and durability.

Rail: Contempo (No Fittings)

Balusters: Round Metal (1/2" STB)

Newel: Contempo (3" x 48")