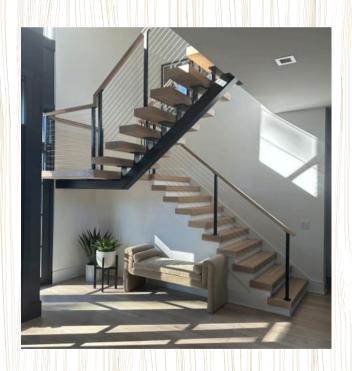

### **Elevation**

Take your stairs to the next level with an accented design that bestows a modern sophistication.

Rail: Modern (Fittings Available)

Balusters: Bar with Accent (1/2" STB)

Newel: Modern Wood (3 1/2") /Metal