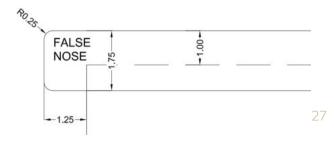

#### 3F17 1.75" Faux Nose

1" Square Nosed Treads with 1 3/4" False Nosing. No Trim. 1/4" Round Over