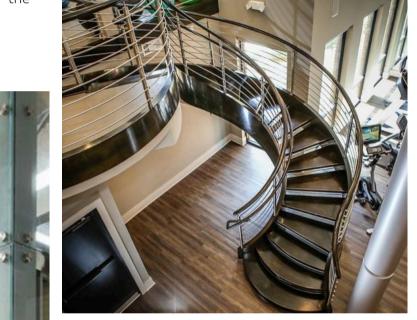

s railing systems are a unique option for clients seeking an eye-catching contemporary look for their residential or commercial space. Whether straight or curved, paired with wood or metal, our glass railing offers limitless design options and our team has the extensive capabilities to provide the highest quality glass handrail systems of all styles.



#### STAINLESS STEEL

A stainless steel staircase lends a sense of modern sophistication and style to a commercial space or home. Both durable and aesthetically pleasing, our stainless steel staircases are available in limitless designs and styles, and our innovative team is capable of bringing your unique vision to life. We possess the experience, skill and capabilities to construct the highest quality stainless steel handrail systems.









#### CABLE



Cable railing systems offer a sleek, modern look that will enhance any staircase or balcony. With clean lines and outstanding durability, cable railing systems are an excellent choice for contemporary projects, both interior and exterior, residential and commercial. With extensive capabilities, we are dedicated to providing a seamless, cohesive design with a flawless fit and finish.





#### HORIZONTAL BAR



Clean lines and sleek elegance are combined in horizontal bar handrail systems. With a multitude of design options this type of handrail system can be used to complement a range of spaces and architectural styles. Choose between custom fabricated steel, stainless steel infill, or individual bars in a wood balustrade to bring your custom stair vision to life.