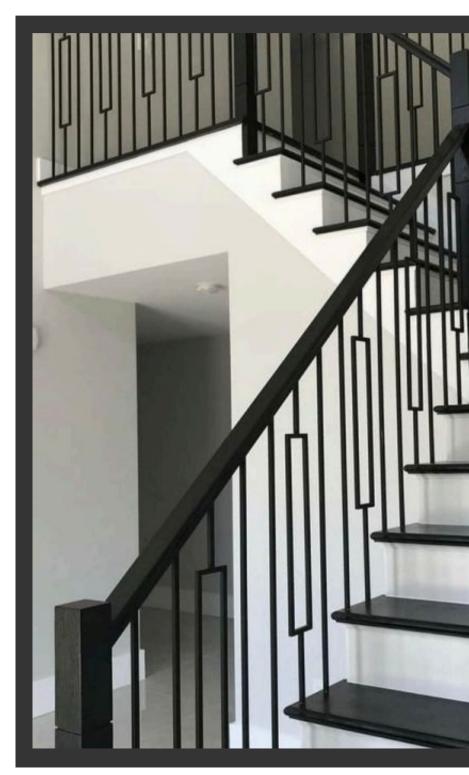

### Contemporary

The Contemporary selection is a modern approach that brings a custom and polished finish to the home.

Rail: Modern

Balusters: Horizontal

Newel: Modern Wood /Metal

#### HORIZONTAL BAR

Clean lines and sleek elegance are combined in horizontal bar handrail systems. With a multitude of design options this type of handrail system can be used to complement a range of spaces and architectural styles. Choose between custom fabricated steel, stainless steel infill, or individual bars in a wood balustrade to bring your custom stair vision to life.