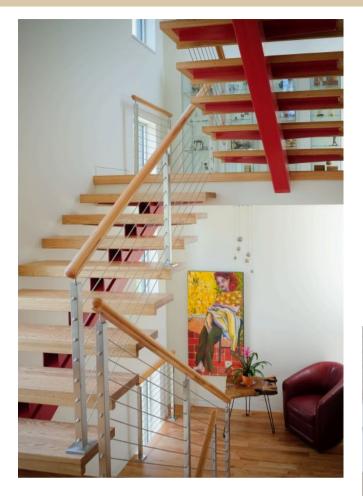

are a unique option for clients seeking an eye-catching contemporary look for their residential or commercial space. Whether straight or curved, paired with wood or metal, our glass railing offers limitless design options and our team has the extensive capabilities to provide the highest quality glass handrail systems of all styles.



#### STAINLESS STEEL

A stainless steel staircase lends a sense of modern sophistication and style to a commercial space or home. Both durable and aesthetically pleasing, our stainless steel staircases are available in limitless designs and styles, and our innovative team is capable of bringing your unique vision to life. We possess the experience, skill and capabilities to construct the highest quality stainless steel handrail systems.









#### CABLE



Cable railing systems offer a sleek, modern look that will enhance any staircase or balcony. With clean lines and outstanding durability, cable railing systems are an excellent choice for contemporary projects, both interior and exterior, residential and commercial. With extensive capabilities, we are dedicated to providing a seamless, cohesive design with a flawless fit and finish.





#### HORIZONTAL BAR



Clean lines and sleek elegance are combined in horizontal bar handrail systems. With a multitude of design options this type of handrail system can be used to complement a range of spaces and architectural styles. Choose between custom fabricated steel, stainless steel infill, or individual bars in a wood balustrade to bring your custom stair vision to life.







#### ORNAMENTAL