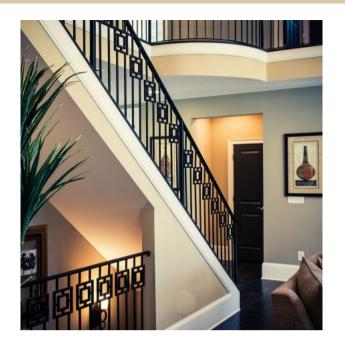

railing systems offer a sleek, modern look that will enhance any staircase or balcony. With clean lines and outstanding durability, cable railing systems are an excellent choice for contemporary projects, both interior and exterior, residential and commercial. With extensive capabilities, we are dedicated to providing a seamless, cohesive design with a flawless fit and finish.





#### HORIZONTAL BAR



Clean lines and sleek elegance are combined in horizontal bar handrail systems. With a multitude of design options this type of handrail system can be used to complement a range of spaces and architectural styles. Choose between custom fabricated steel, stainless steel infill, or individual bars in a wood balustrade to bring your custom stair vision to life.







#### ORNAMENTAL METAL



Make a statement. An ornamental metal handrail system speaks pure elegance. Southern Staircase has the skill and capability to deliver the highest quality hand forged iron handrail systems, delivering ultimate perfection to your desired space. From traditional to modern, curved to straight, our skilled craftsmen work closely with you to bring your vision to life.