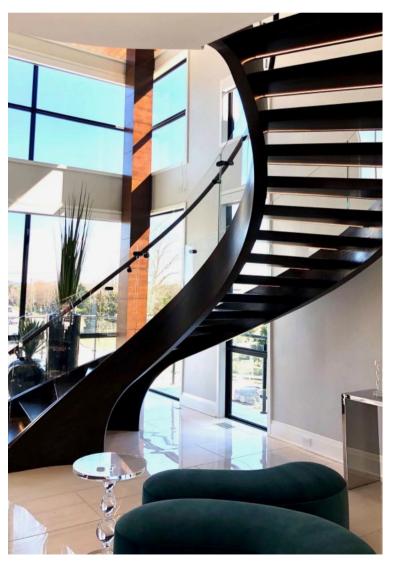

ur overall stair system with our Large Format Balusters.





#### PREFERRED HANDRAILS





#### **FITTINGS**





#### **TREADS**



#### 3300 Rounded

Standard 1" Treads 3/4" x 1/2" Cove Mould 1/2" Round Over





#### 3301 Square

1" Square Nosed Treads 11/16" x 9/16" Trim 1/8" Round Over





#### 3F17 1.75" Faux Nose

1" Square Nosed Treads with 1 3/4" False Nosing. No Trim. 1/4" Round Over







#### **GLASS**



Clean and modern, glass railing systems are a unique option for clients seeking an eye-catching contemporary look for their residential or commercial space. Whether straight or curved, paired with wood or metal, our glass railing offers limitless design options and our team has the extensive capabilities to provide the highest quality glass handrail systems of all styles.



#### STAINLESS STEEL

A stainless steel staircase lends a sense of modern sophistication and style to a commercial space or home. Both durable and aesthetically pleasing, our stainless steel staircases are available in limitless designs and styles, and our innovative team is capable of bringing your unique vision to life. We possess the experience, skill and capabilities to construct the highest quality stainless steel handrail systems.









#### CABLE



Cable railing systems offer a sleek, modern look that will enhance any staircase or balcony. With clean lines and outstanding durability, cable railing systems are an excellent choice for contemporary projects, both interior and exterior, residential and commercial. With extensive capabilities, we are dedicated to providing a seamle