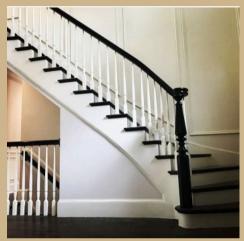

| 7  |
| Coastal                         | 8  |
| Curated Modern Selections       |    |
| Elemental                       | 10 |
| Elevation                       | 11 |
| Contemporary                    | 12 |
| Preferred & Stocked Stair Parts |    |
| Wood Newels & Balusters         | 15 |
| Metal Newels & Balusters        | 18 |
| Preferred Handrails             | 23 |
| Fittings                        | 25 |
| Treads                          | 27 |
| Specialty Products              |    |
| Glass                           | 30 |
| Stainless Steel                 | 31 |
| Cable                           | 32 |
| Horizontal Bar                  | 33 |
| Ornamental Metal                | 34 |
|                                 |    |





Modern
That Inspires















### Classic

Never Goes Out of Style



## Going Coastal







### **Elemental**

Instill a modern elegance to the home with stairs that are crafted for beauty and durability.



Rail: Contempo (No Fittings)

Balusters: Round Metal (1/2" STB)

Newel: Contempo (3" x 48")



### **Elevation**

Take your stairs to the next level with an accented design that bestows a modern sophistication.



Rail: Modern (Fittings Available)

Balusters: Bar with Accent (1/2" STB)

Newel: Modern Wood (3 1/2") /Metal



### Contemporary

The Contemporary selection is a modern approach that brings a custom and polished finish to the home.



Rail: Modern

Balusters: Horizontal

Newel: Modern Wood /Metal



# READY TO DESIGN YOUR STAIR? LET'S GET STARTED.



Preferred & Stocked Stair Parts

#### POPULAR W