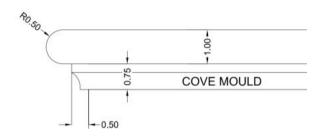

#### **TREADS**

#### 3300 Rounded

Standard 1" Treads 3/4" x 1/2" Cove Mould 1/2" Round Over