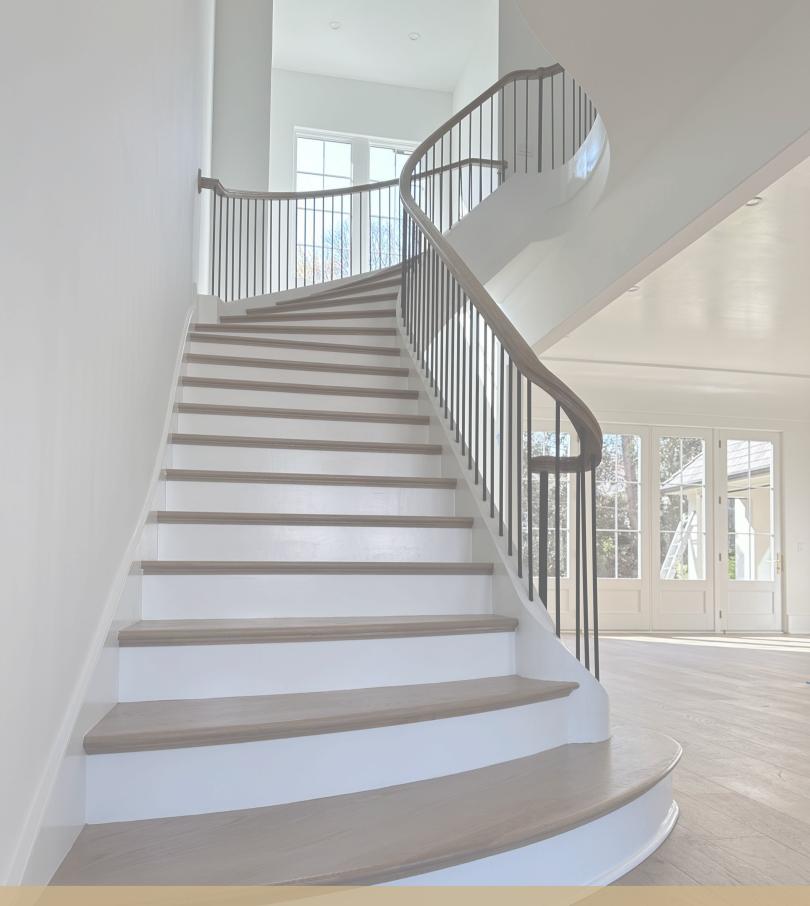

|    |





Modern
That Inspires















### Classic

Never Goes Out of Style



## Going Coastal







### **Elemental**

Instill a modern elegance to the home with stairs that are crafted for beauty and durability.



Rail: Contempo (No Fittings)

Balusters: Round Metal (1/2" STB)

Newel: Contempo (3" x 48")



### **Elevation**

Take your stairs to the next level with an accented design that bestows a modern sophistication.



Rail: Modern (Fittings Available)

Balusters: Bar with Accent (1/2" STB)

Newel: Modern Wood (3 1/2") /Metal



### Contemporary

The Contemporary selection is a modern approach that brings a custom and polished finish to the home.



Rail: Modern

Balusters: Horizontal

Newel: Modern Wood /Metal



# READY TO DESIGN YOUR STAIR? LET'S GET STARTED.



Preferred & Stocked Stair Parts

#### POPULAR WOOD NEWELS & BALUSTERS



5602A/5603A Primed Wood Squares 11/4" or 13/4" Square Length: 36" or 43"

5026A Primed Wood Tapers 11/8" Base Diameter Length: 36", 39" or 41"





Primed Balusters 1 1/4" Square and 3/4" Trimmable Top Length: 36", 39" or 43"



Base: Square

Fluted or Twisted Made to Order



Primed Balusters 1 3/4" Square Length: 36", 39", 41", 43" or 36", 42" LB





Newel: 3 1/2" Base: Square Fluted Made to Order



Primed Regency Balusters 1 3/4" Square Length: 35", 37", 39", 41", 41" LB or 43"





Newel: 3 1/2" Base: Square



Primed Hampton Balusters 1 3/4" Square Length: 34", 36", 39", 42", or 43"

#### SOUGHT AFTER METAL NEWELS & BALUSTERS

Texture: Smooth

Baluster: 1/2" Square Tubular

Readily Available



Texture: Smoot