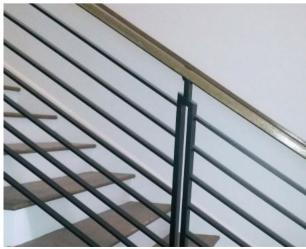

#### HORIZONTAL BAR

Clean lines and sleek elegance are combined in horizontal bar handrail systems. With a multitude of design options this type of handrail system can be used to complement a range of spaces and architectural styles. Choose between custom fabricated steel, stainless steel infill, or individual bars in a wood balustrade to bring your custom stair vision to life.