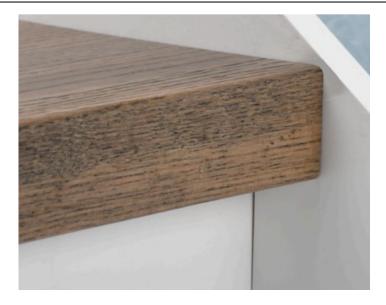

#### **TREADS**

#### 3301 Square

1" Square Nosed Treads 11/16" x 9/16" Trim 1/8" Round Over