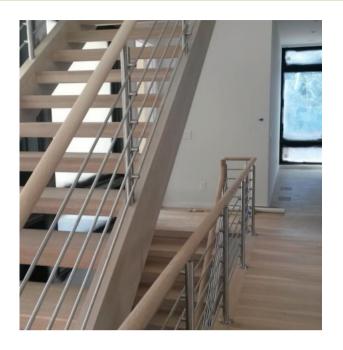

phistication and style to a commercial space or home. Both durable and aesthetically pleasing, our stainless steel staircases are available in limitless designs and styles, and our innovative team is capable of bringing your unique vision to life. We possess the experience, skill and capabilities to construct the highest quality stainless steel handrail systems.









#### CABLE



Cable railing systems offer a sleek, modern look that will enhance any staircase or balcony. With clean lines and outstanding durability, cable railing systems are an excellent choice for contemporary projects, both interior and exterior, residential and commercial. With extensive capabilities, we are dedicated to providing a seamless, cohesive design with a flawless fit and finish.





#### HORIZONTAL BAR



Clean lines and sleek elegance are combined in horizontal bar handrail systems. With a multitude of design options this type of handrail system can be used to complement a range of spaces and architectural styles. Choose between custom fabricated steel, stainless steel infill, or individual bars in a wood balustrade to bring your custom stair vision to life.







#### ORNAMENTAL METAL



Make a statement. An ornamental metal handrail system speaks pure elegance. Southern Staircase has the skill and capability to deliver the highest quality hand forged iron handrail systems, delivering ultimate perfection to your desired space. From traditional to modern, curved to straight, our skilled craftsmen work closely with you to bring your vision to life.