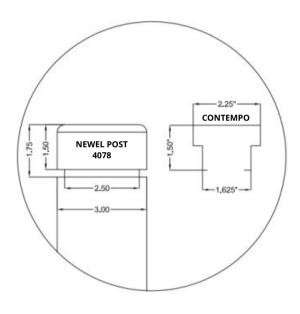

### **Elemental**

Instill a modern elegance to the home with stairs that are crafted for beauty and durability.

Rail: Contempo (No Fittings)

Balusters: Round Metal (1/2" STB)

Newel: Contempo (3" x 48")