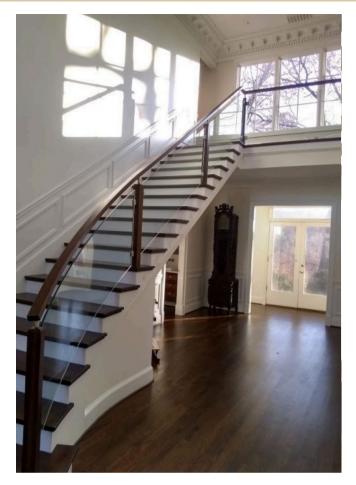

bular 16.6.7



Arch Ends: 1/2" Square Tubular 16.6.10



Crossed Arch Ends: 1/2" Square Tubular 16.6.11



Curved Hexagon Ends: 1/2" Square Tubular 16.6.12



Scalloped Rectangle Ends: 1/2" Square Tubular 16.6.13



#### Gothic Balusters

Embellish your stair system with ornate details inspired by Gothic design.



#### Large Format Balusters

Provide strength and size to your overall stair system with our Large Format Balusters.





#### PREFERRED HANDRAILS





#### **FITTINGS**





#### **TREADS**



#### 3300 Rounded

Standard 1" Treads 3/4" x 1/2" Cove Mould 1/2" Round Over





#### 3301 Square

1" Square Nosed Treads 11/16" x 9/16" Trim 1/8" Round Over





#### 3F17 1.75" Faux Nose

1" Square Nosed Treads with 1 3/4" False Nosing. No Trim. 1/4" Round Over







#### **GLASS**



Clean and modern, glass railing systems are a unique option for clients seeking an eye-catching contemporary look for their residential or commercial space. Whether straight or curved, paired with wood or metal, our glass railing offers limitless design options and our team has the extensive capabilities to provide the highest quality glass handrail systems of all styles.



#### STAINLESS STEEL

A stainless steel staircase lends a sense of modern sophistication and style to a commercial space or home. Both durable and aesthetically pleasing, our stainless steel staircases are available in limitless designs and styles, and our innovative team is capable of bringing your unique vision to life. We possess the experience, skill and capabilities to construct the highest quality stainless ste