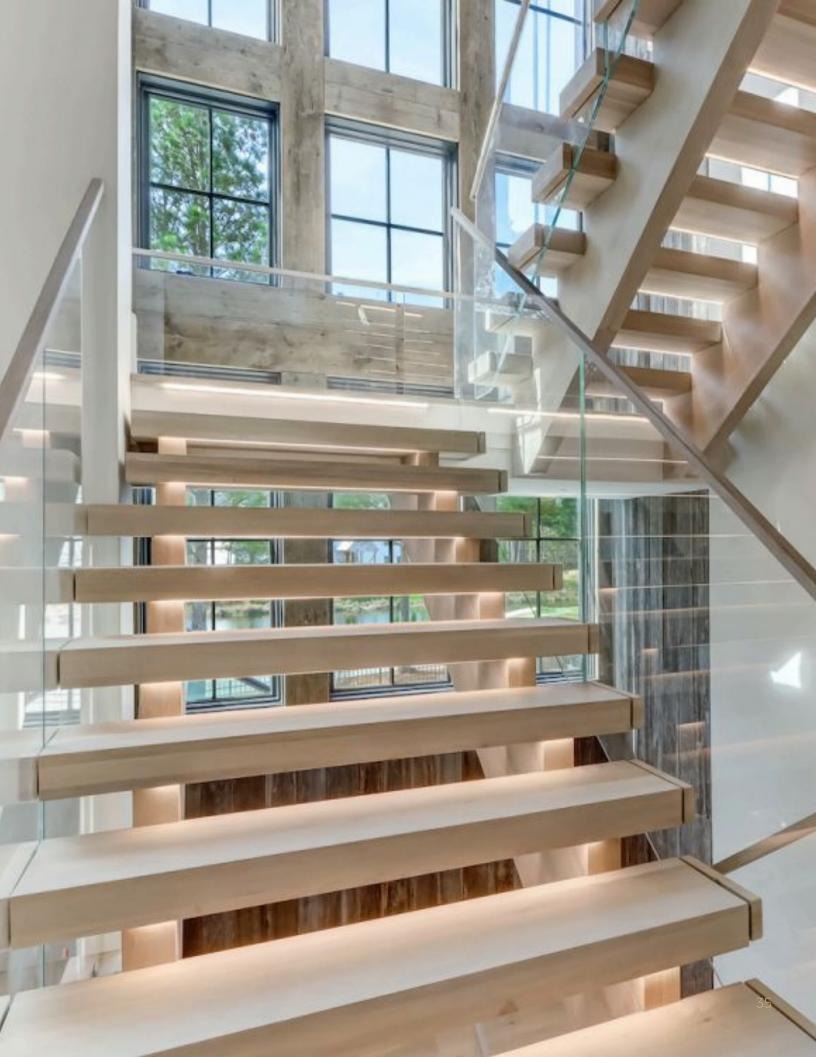

nish.





#### HORIZONTAL BAR



Clean lines and sleek elegance are combined in horizontal bar handrail systems. With a multitude of design options this type of handrail system can be used to complement a range of spaces and architectural styles. Choose between custom fabricated steel, stainless steel infill, or individual bars in a wood balustrade to bring your custom stair vision to life.







#### ORNAMENTAL METAL



Make a statement. An ornamental metal handrail system speaks pure elegance. Southern Staircase has the skill and capability to deliver the highest quality hand forged iron handrail systems, delivering ultimate perfection to your desired space. From traditional to modern, curved to straight, our skilled craftsmen work closely with you to bring your vision to life.