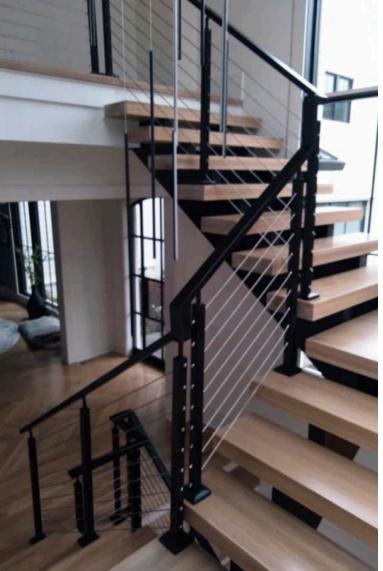

#### CABLE

Cable railing systems offer a sleek, modern look that will enhance any staircase or balcony. With clean lines and outstanding durability, cable railing systems are an excellent choice for contemporary projects, both interior and exterior, residential and commercial. With extensive capabilities, we are dedicated to providing a seamless, cohesive design with a flawless fit and finish.