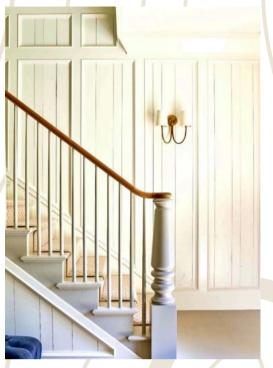

| 8  |
| Curated Modern Selections       |    |
| Elemental                       | 10 |
| Elevation                       | 11 |
| Contemporary                    | 12 |
| Preferred & Stocked Stair Parts |    |
| Wood Newels & Balusters         | 15 |
| Metal Newels & Balusters        | 18 |
| Preferred Handrails             | 23 |
| Fittings                        | 25 |
| Treads                          | 27 |
| Specialty Products              |    |
| Glass                           | 30 |
| Stainless Steel                 | 31 |
| Cable                           | 32 |
| Horizontal Bar                  | 33 |
| Ornamental Metal                | 34 |
|                                 |    |





Modern
That Inspires















### Classic

Never Goes Out of Style



## Going Coastal







### **Elemental**

Instill a modern elegance to the home with stairs that are crafted for beauty and durability.



Rail: Contempo (No Fittings)

Balusters: Round Metal (1/2" STB)

Newel: Contempo (3" x 48")



### **Elevation**

Take your stairs to the next level with an accented design that bestows a modern sophistication.



Rail: Modern (Fittings Available)

Balusters: Bar with Accent (1/2" STB)

Newel: Modern Wood (3 1/2") /Metal



### Contemporary

The Contemporary selection is a modern approach that brings a custom and polished finish to the home.



Rail: Modern

Balusters: Horizontal

Newel: Modern Wood /Metal



# READY TO DESIGN YOUR STAIR? LET'S GET STARTED.



Preferred & Stocked Stair Parts

#### POPULAR WOOD NEWELS & BALUSTERS



5602A/5603A Primed