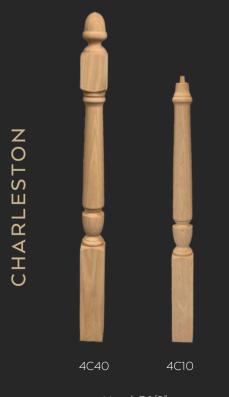

#### POPULAR WOOD NEWELS & BALUSTERS

5602A/5603A Primed Wood Squares 11/4" or 13/4" Square Length: 36" or 43"

5026A Primed Wood Tapers 11/8" Base Diameter Length: 36", 39" or 41"

Primed Balusters 1 1/4" Square and 3/4" Trimmable Top Length: 36", 39" or 43"

Base: Square

Fluted or Twisted Made to Order

Primed Balusters 1 3/4" Square Length: 36", 39", 41", 43" or 36", 42" LB

Newel: 3 1/2" Base: Square Fluted Made to Order

Primed Regency Balusters 1 3/4" Square Length: 35", 37", 39", 41", 41" LB or 43"

Newel: 3 1/2" Base: Square

Primed Hampton Balusters 1 3/4" Square Length: 34", 36", 39", 42", or 43"