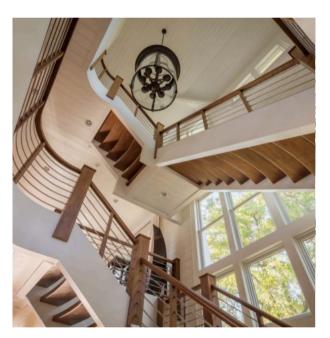

#### CABLE



Cable railing systems offer a sleek, modern look that will enhance any staircase or balcony. With clean lines and outstanding durability, cable railing systems are an excellent choice for contemporary projects, both interior and exterior, residential and commercial. With extensive capabilities, we are dedicated to providing a seamless, cohesive design with a flawless fit and finish.





#### HORIZONTAL BAR



Clean lines and sleek elegance are combined in horizontal bar handrail systems. With a multitude of design options this type of handrail system can be used to complement a range of spaces and architectural styles. Choose between custom fabricated steel, stainless steel infill, or individual bars in a wood balustrade to bring your custom stair vision to life.







#### ORNAMENTAL METAL



Make a statement. An ornamental metal handrail system speaks pure elegance. Southern Staircase has the skill and capability to deliver the highest quality hand forged iron handrail systems, delivering ultimate perfection to your desired space. From traditional to modern, curved to straight, our skilled craftsmen work closely with you to bring your vision to life.