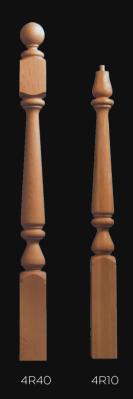

#### POPULAR WOOD NEWELS & BALUSTERS

5602A/5603A Primed Wood Squares 11/4" or 13/4" Square Length: 36" or 43"

5026A Primed Wood Tapers 11/8" Base Diameter Length: 36", 39" or 41"

Primed Balusters 1 1/4" Square and 3/4" Trimmable Top Length: 36", 39" or 43"

Base: Square

Fluted or Twisted Made to Order

Primed Balusters 1 3/4" Square Length: 36", 39", 41", 43" or 36", 42" LB

Newel: 3 1/2" Base: Square Fluted Made to Order

Primed Regency Balusters 1 3/4" Square Length: 35", 37", 39", 41", 41" LB or 43"

Newel: 3 1/2" Base: Square

Primed Hampton Balusters 1 3/4" Square Length: 34", 36", 39", 42", or 43"