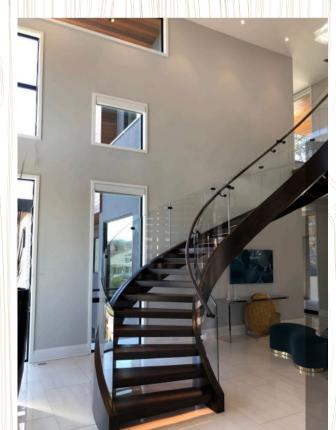

c                         | 7  |
| Coastal                         | 8  |
| Curated Modern Selections       |    |
| Elemental                       | 10 |
| Elevation                       | 11 |
| Contemporary                    | 12 |
| Preferred & Stocked Stair Parts |    |
| Wood Newels & Balusters         | 15 |
| Metal Newels & Balusters        | 18 |
| Preferred Handrails             | 23 |
| Fittings                        | 25 |
| Treads                          | 27 |
| Specialty Products              |    |
| Glass                           | 30 |
| Stainless Steel                 | 31 |
| Cable                           | 32 |
| Horizontal Bar                  | 33 |
| Ornamental Metal                | 34 |
|                                 |    |





Modern
That Inspires















### Classic

Never Goes Out of Style



## Going Coastal







### **Elemental**

Instill a modern elegance to the home with stairs that are crafted for beauty and durability.



Rail: Contempo (No Fittings)

Balusters: Round Metal (1/2" STB)

Newel: Contempo (3" x 48")



### **Elevation**

Take your stairs to the next level with an accented design that bestows a modern sophistication.



Rail: Modern (Fittings Available)

Balusters: Bar with Accent (1/2" STB)

Newel: Modern Wood (3 1/2") /Metal



### Contemporary

The Contemporary selection is a modern approach that brings a custom and polished finish to the home.



Rail: Modern

Balusters: Horizontal

Newel: Modern Wood /Metal



# READY TO DESIGN YOUR STAIR? LET'S GET STARTED.



Preferred & Stocked Stair Parts

#### POP