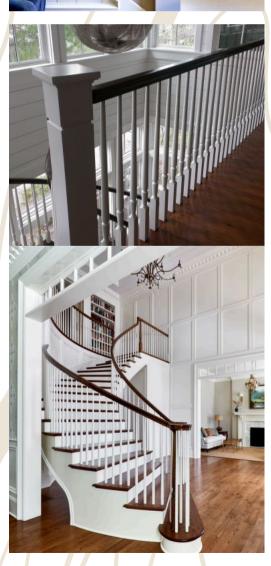

|
| Curated Modern Selections       |    |
| Elemental                       | 10 |
| Elevation                       | 11 |
| Contemporary                    | 12 |
| Preferred & Stocked Stair Parts |    |
| Wood Newels & Balusters         | 15 |
| Metal Newels & Balusters        | 18 |
| Preferred Handrails             | 23 |
| Fittings                        | 25 |
| Treads                          | 27 |
| Specialty Products              |    |
| Glass                           | 30 |
| Stainless Steel                 | 31 |
| Cable                           | 32 |
| Horizontal Bar                  | 33 |
| Ornamental Metal                | 34 |
|                                 |    |





Modern
That Inspires















### Classic

Never Goes Out of Style



## Going Coastal







### **Elemental**

Instill a modern elegance to the home with stairs that are crafted for beauty and durability.



Rail: Contempo (No Fittings)

Balusters: Round Metal (1/2" STB)

Newel: Contempo (3" x 48")



### **Elevation**

Take your stairs to the next level with an accented design that bestows a modern sophistication.



Rail: Modern (Fittings Available)

Balusters: Bar with Accent (1/2" STB)

Newel: Modern Wood (3 1/2") /Metal



### Contemporary

The Contemporary selection is a modern approach that brings a custom and polished finish to the home.



Rail: Modern

Balusters: Horizontal

Newel: Modern Wood /Metal



# READY TO DESIGN YOUR STAIR? LET'S GET STARTED.



Preferred & Stocked Stair Parts

#### POPULAR WOOD NEWELS & BALUSTERS



5602A/5603A Primed Wood Squares 11/4"