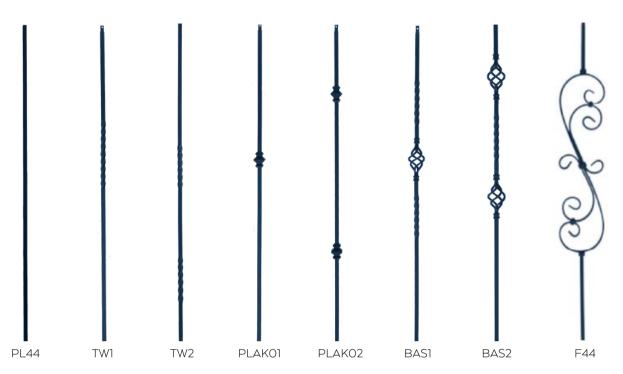

#### Modern Newel and Balusters

Complement your modern stair system with balusters that offer clean lines and open detail.

Plain Square Bar Iron Newel Ends: 1-3/16" Square Solid or Tubular 16.5.8 (-T)

Double Bar Hollow Ends: 1/2" Square Tubular 16.6.1

Single Oval Hollow Ends: 1/2" Square Tubular 16.6.2

Marquis Modern Ends: 1/2" Square Tubular 16.6.7

Arch Ends: 1/2" Square Tubular 16.6.10

Crossed Arch Ends: 1/2" Square Tubular 16.6.11

Curved Hexagon Ends: 1/2" Square Tubular 16.6.12

Scalloped Rectangle Ends: 1/2" Square Tubular 16.6.13