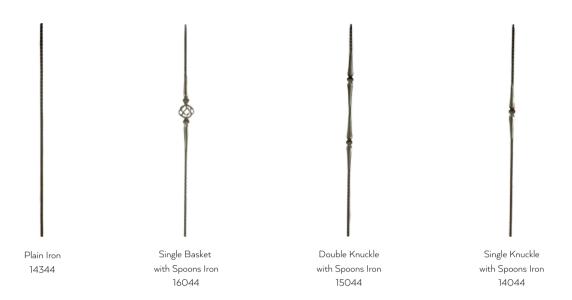

#### SOUGHT AFTER METAL NEWELS & BALUSTERS

Texture: Smooth

Baluster: 1/2" Square Tubular

Readily Available

Texture: Smooth Newel: 1" Square Solid

Texture: Smooth
Baluster: Bar with Accent
1/2" Square Tubular

Texture: Smooth Baluster: Round Bar 1/2" Diameter