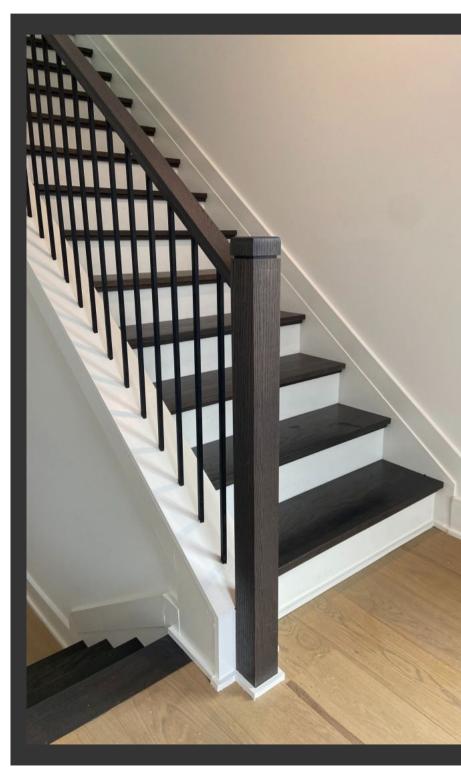

### Contemporary

The Contemporary selection is a modern approach that brings a custom and polished finish to the home.

Rail: Modern

Balusters: Horizontal

Newel: Modern Wood /Metal