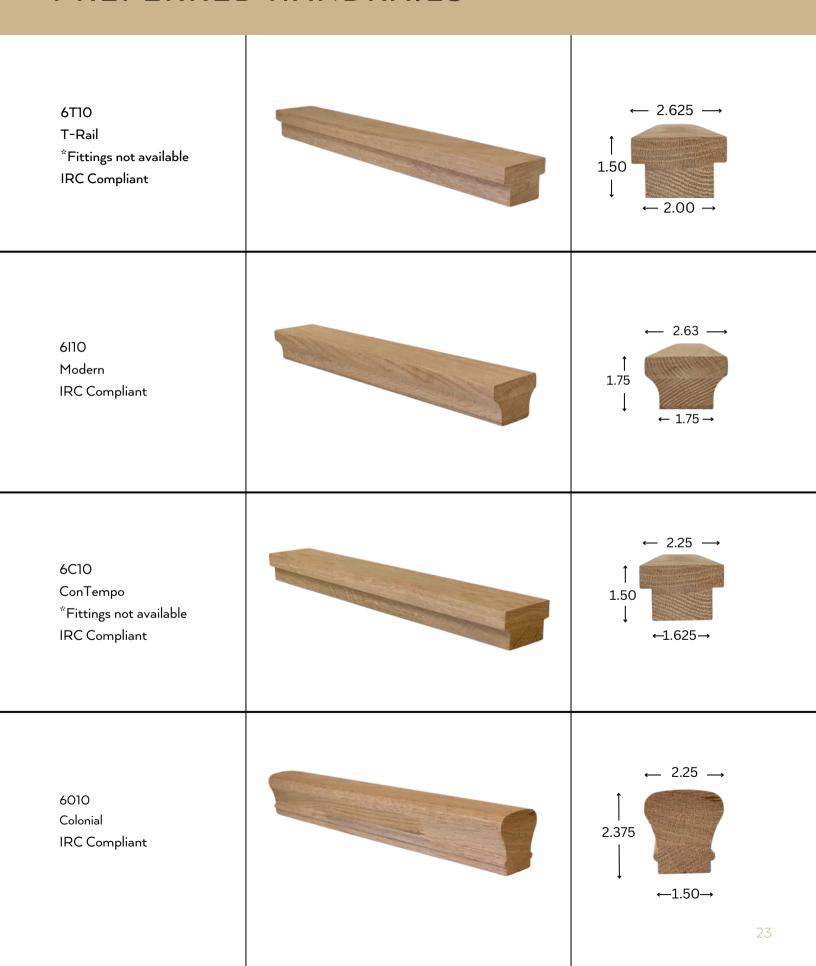

and Balusters

Complement your modern stair system with balusters that offer clean lines and open detail.



Plain Square Bar Iron Newel Ends: 1-3/16" Square Solid or Tubular 16.5.8 (-T)



Double Bar Hollow Ends: 1/2" Square Tubular 16.6.1



Single Oval Hollow Ends: 1/2" Square Tubular 16.6.2



Marquis Modern Ends: 1/2" Square Tubular 16.6.7



Arch Ends: 1/2" Square Tubular 16.6.10



Crossed Arch Ends: 1/2" Square Tubular 16.6.11



Curved Hexagon Ends: 1/2" Square Tubular 16.6.12



Scalloped Rectangle Ends: 1/2" Square Tubular 16.6.13



#### Gothic Balusters

Embellish your stair system with ornate details inspired by Gothic design.



#### Large Format Balusters

Provide strength and size to your overall stair system with our Large Format Balusters.





#### PREFERRED HANDRAILS





#### **FITTINGS**





#### **TREADS**



#### 3300 Rounded

Standard 1" Treads 3/4" x 1/2" Cove Mould 1/2" Round Over





#### 3301 Square

1" Square Nosed Treads 11/16" x 9/16" Trim 1/8" Round Over





#### 3F17 1.75" Faux Nose

1" Square Nosed Treads with 1 3/4" False Nosing. No Trim. 1/4" Round Over







#### **GLASS**



Clean and modern, glass railing systems are a unique option for clients seeking an eye-catching contemporary look for their residential or commercial space. Whether straight or curved, paired with wood or metal, our glass railing offers limitless design options and our team has the extensive capabilities to provide the highest quality glass handrail systems of all styles.



#### STAINLESS STEEL

A stainless steel staircase lends a sense of modern sophisticati