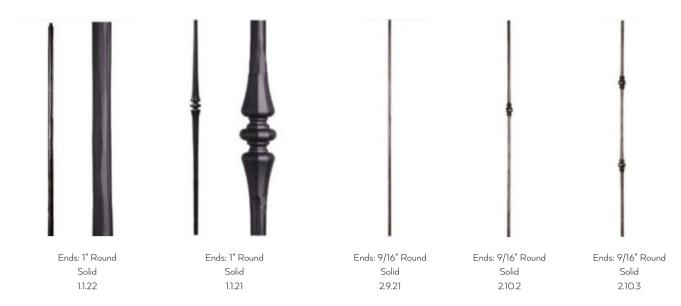

#### Round, Forged Newels and Balusters

Create an Old World look with hand hammered round newels and balusters.