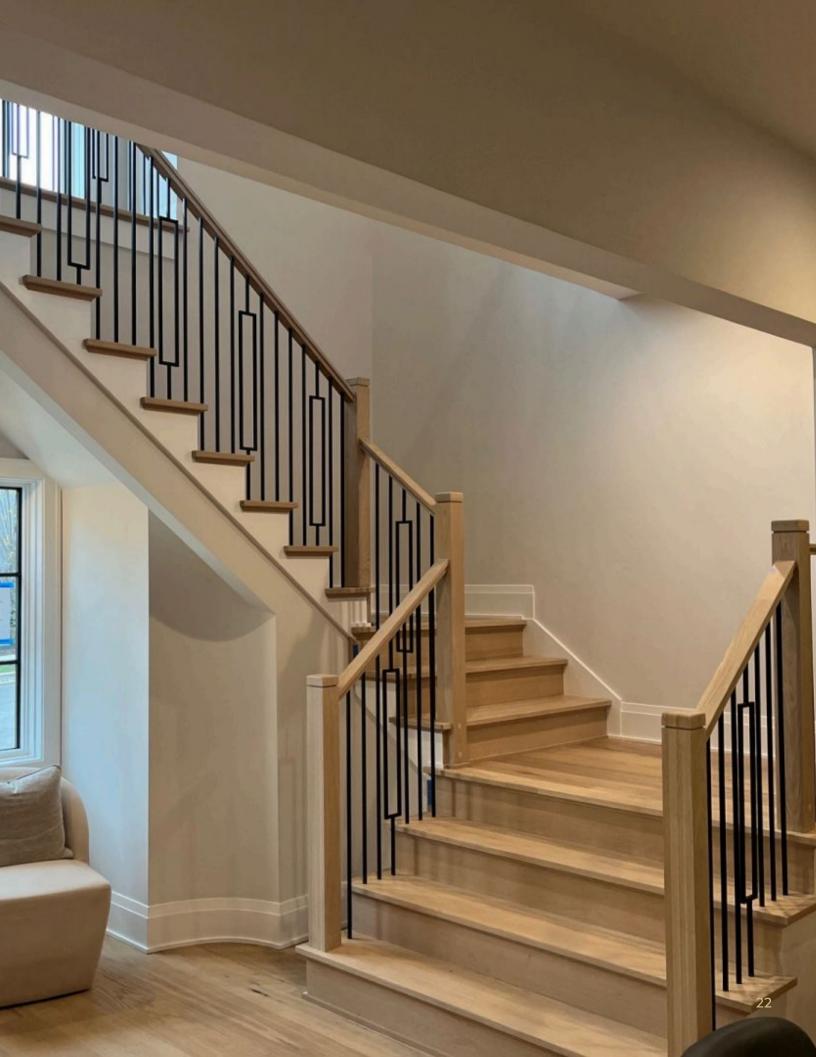

#### HORIZONTAL BAR

Clean lines and sleek elegance are combined in horizontal bar handrail systems. With a multitude of design options this type of handrail system can be used to complement a range of spaces and architectural styles. Choose between custom fabricated steel, stainless steel infill, or individual bars in a wood balustrade to bring your custom stair vision to life.