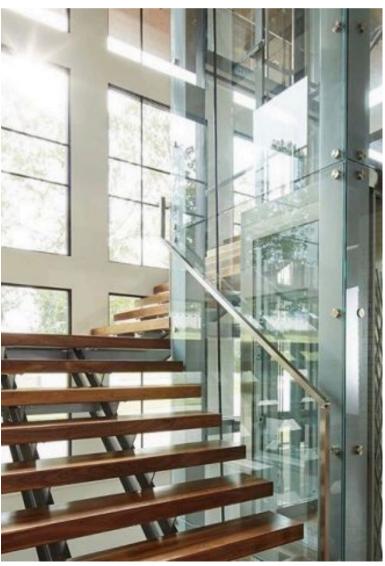

#### **GLASS**

Clean and modern, glass railing systems are a unique option for clients seeking an eye-catching contemporary look for their residential or commercial space. Whether straight or curved, paired with wood or metal, our glass railing offers limitless design options and our team has the extensive capabilities to provide the highest quality glass handrail systems of all styles.