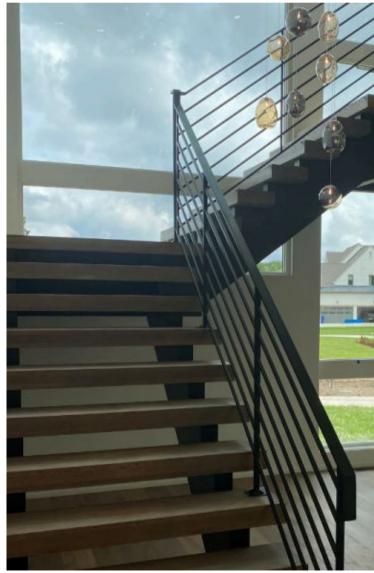

#### CABLE



Cable railing systems offer a sleek, modern look that will enhance any staircase or balcony. With clean lines and outstanding durability, cable railing systems are an excellent choice for contemporary projects, both interior and exterior, residential and commercial. With extensive capabilities, we are dedicated to providing a seamless, cohesive design with a flawless fit and finish.





#### HORIZONTAL BAR



Clean lines and sleek elegance are combined in horizontal bar handrail systems. With a multitude of design options this type of handrail system can be used to complement a range of spaces and architectural styles. Choose between custom fabricated steel, stainless steel infill, or individual bars in a wood balustrade to bring your custom stair vision to life.







#### ORNAMENTAL METAL



Make a statement. An ornamental metal handrail system speaks pure elegance. Southern Staircase has the skill and capability to deliver the highest quality hand forged iron handrail systems, delivering ultimate perfection to your desired space. From traditional to modern, curved to straight, our skilled craftsmen work closely with you to bring your vision to life.