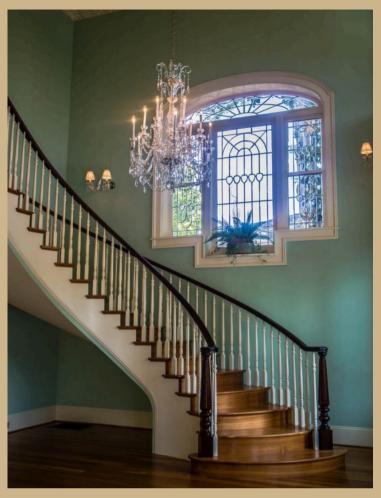

| 7  |
| Coastal                         | 8  |
| Curated Modern Selections       |    |
| Elemental                       | 10 |
| Elevation                       | 11 |
| Contemporary                    | 12 |
| Preferred & Stocked Stair Parts |    |
| Wood Newels & Balusters         | 15 |
| Metal Newels & Balusters        | 18 |
| Preferred Handrails             | 23 |
| Fittings                        | 25 |
| Treads                          | 27 |
| Specialty Products              |    |
| Glass                           | 30 |
| Stainless Steel                 | 31 |
| Cable                           | 32 |
| Horizontal Bar                  | 33 |
| Ornamental Metal                | 34 |
|                                 |    |





Modern
That Inspires















### Classic

Never Goes Out of Style



## Going Coastal







### **Elemental**

Instill a modern elegance to the home with stairs that are crafted for beauty and durability.



Rail: Contempo (No Fittings)

Balusters: Round Metal (1/2" STB)

Newel: Contempo (3" x 48")



### **Elevation**

Take your stairs to the next level with an accented design that bestows a modern sophistication.



Rail: Modern (Fittings Available)

Balusters: Bar with Accent (1/2" STB)

Newel: Modern Wood (3 1/2") /Metal



### Contemporary

The Contemporary selection is a modern approach that brings a custom and polished finish to the home.



Rail: Modern

Balusters: Horizontal

Newel: Modern Wood /Metal



# READY TO DESIGN YOUR STAIR? LET'S GET STARTED.



Preferred & Stocked Stair Parts

#### POPUL