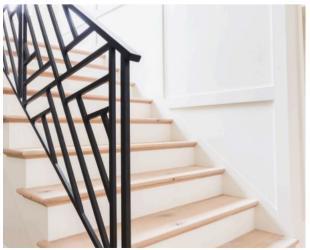

### **Elevation**

Take your stairs to the next level with an accented design that bestows a modern sophistication.

Rail: Modern (Fittings Available)

Balusters: Bar with Accent (1/2" STB)

Newel: Modern Wood (3 1/2") /Metal