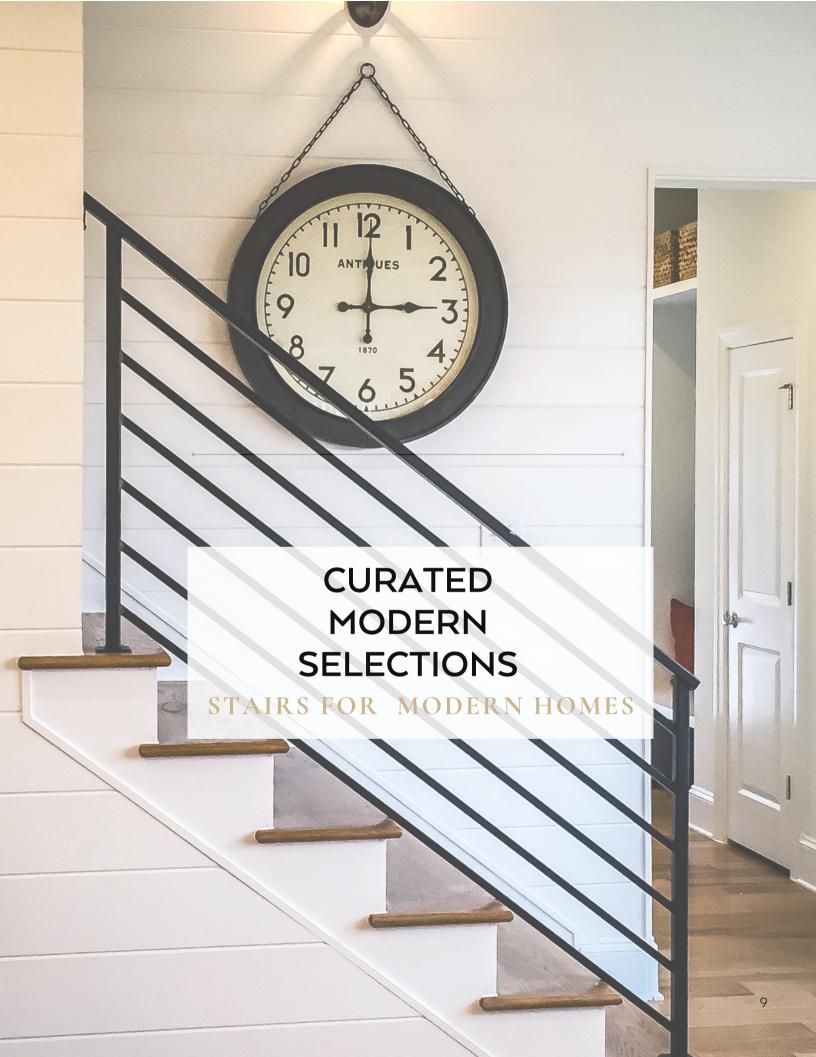

### **Elemental**

Instill a modern elegance to the home with stairs that are crafted for beauty and durability.

Rail: Contempo (No Fittings)

Balusters: Round Metal (1/2" STB)

Newel: Contempo (3" x 48")