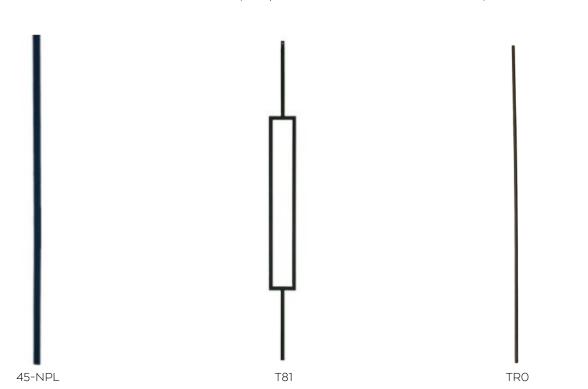

#### SOUGHT AFTER METAL NEWELS & BALUSTERS

Texture: Smooth

Baluster: 1/2" Square Tubular

Readily Available

Texture: Smooth Newel: 1" Square Solid

Texture: Smooth
Baluster: Bar with Accent
1/2" Square Tubular

Texture: Smooth Baluster: Round Bar 1/2" Diameter