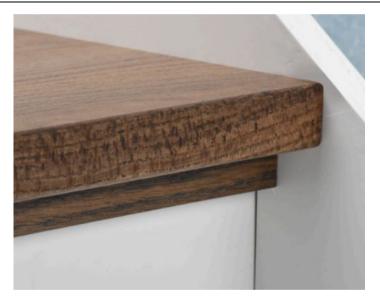

#### **TREADS**

#### 3300 Rounded

Standard 1" Treads 3/4" x 1/2" Cove Mould 1/2" Round Over