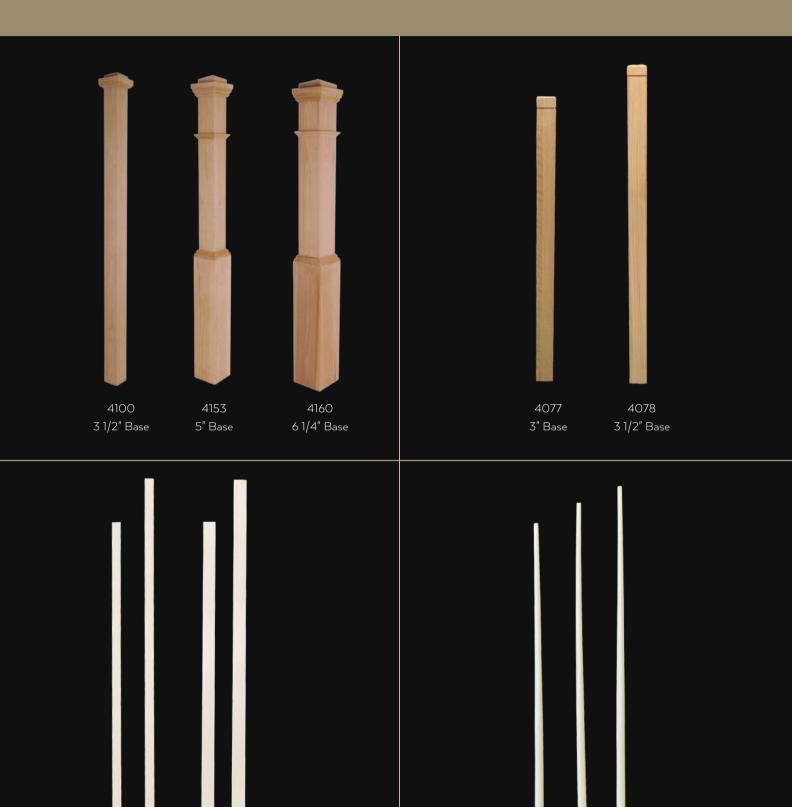

#### POPULAR WOOD NEWELS & BALUSTERS

5602A/5603A Primed Wood Squares 11/4" or 13/4" Square Length: 36" or 43"

5026A Primed Wood Tapers 11/8" Base Diameter Length: 36", 39" or 41"

Primed Balusters 1 1/4" Square and 3/4" Trimmable Top Length: 36", 39" or 43"

Base: Square

Fluted or Twisted Made to Order

Primed Balusters 1 3/4" Square Length: 36", 39", 41", 43" or 36", 42" LB

Newel: 3 1/2" Base: Square Fluted Made to Order

Primed Regency Balusters 1 3/4" Square Length: 35", 37", 39", 41", 41" LB or 43"

Newel: 3 1/2" Base: Square

Primed Hampton Balusters 1 3/4" Square Length: 34", 36", 39", 42", or 43"