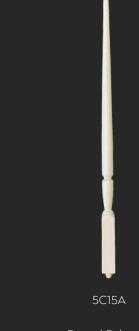

#### POPULAR WOOD NEWELS & BALUSTERS

5602A/5603A Primed Wood Squares 11/4" or 13/4" Square Length: 36" or 43"

5026A Primed Wood Tapers 11/8" Base Diameter Length: 36", 39" or 41"

Primed Balusters 1 1/4" Square and 3/4" Trimmable Top Length: 36", 39" or 43"

Base: Square

Fluted or Twisted Made to Order

Primed Balusters 1 3/4" Square Length: 36", 39", 41", 43" or 36", 42" LB

Newel: 3 1/2" Base: Square Fluted Made to Order

Primed Regency Balusters 1 3/4" Square Length: 35", 37", 39", 41", 41" LB or 43"

Newel: 3 1/2" Base: Square

Primed Hampton Balusters 1 3/4" Square Length: 34", 36", 39", 42", or 43"