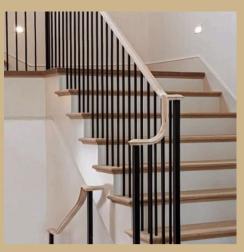

### Contemporary

The Contemporary selection is a modern approach that brings a custom and polished finish to the home.

Rail: Modern

Balusters: Horizontal

Newel: Modern Wood /Metal