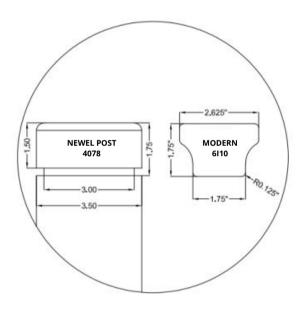

### Contemporary

The Contemporary selection is a modern approach that brings a custom and polished finish to the home.

Rail: Modern

Balusters: Horizontal

Newel: Modern Wood /Metal