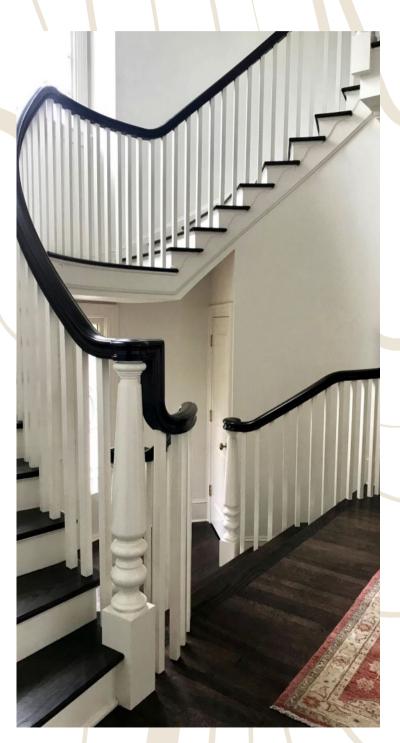

|
| Curated Modern Selections       |    |
| Elemental                       | 10 |
| Elevation                       | 11 |
| Contemporary                    | 12 |
| Preferred & Stocked Stair Parts |    |
| Wood Newels & Balusters         | 15 |
| Metal Newels & Balusters        | 18 |
| Preferred Handrails             | 23 |
| Fittings                        | 25 |
| Treads                          | 27 |
| Specialty Products              |    |
| Glass                           | 30 |
| Stainless Steel                 | 31 |
| Cable                           | 32 |
| Horizontal Bar                  | 33 |
| Ornamental Metal                | 34 |
|                                 |    |





Modern
That Inspires















### Classic

Never Goes Out of Style



## Going Coastal







### **Elemental**

Instill a modern elegance to the home with stairs that are crafted for beauty and durability.



Rail: Contempo (No Fittings)

Balusters: Round Metal (1/2" STB)

Newel: Contempo (3" x 48")



### **Elevation**

Take your stairs to the next level with an accented design that bestows a modern sophistication.



Rail: Modern (Fittings Available)

Balusters: Bar with Accent (1/2" STB)

Newel: Modern Wood (3 1/2") /Metal



### Contemporary

The Contemporary selection is a modern approach that brings a custom and polished finish to the home.



Rail: Modern

Balusters: Horizontal

Newel: Modern Wood /Metal



# READY TO DESIGN YOUR STAIR? LET'S GET STARTED.



Preferred & Stocked Stair Parts

#### POPULAR WOOD NEWELS & BALUSTERS



5602A/5603A Primed Wood Squares 11/4" or