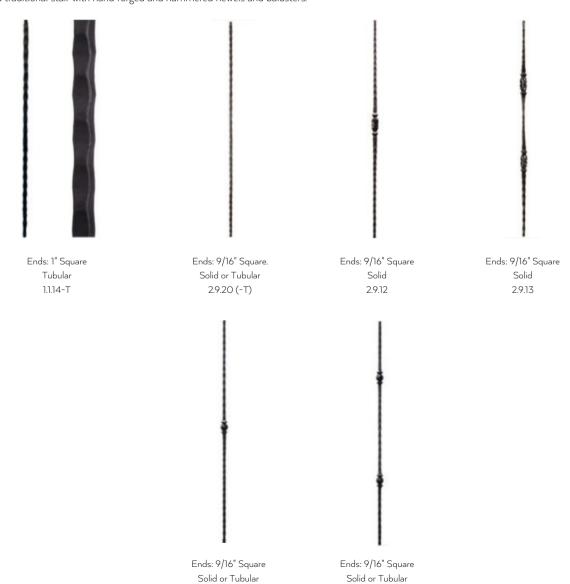

#### Square, Forged Newel and Balusters

Enhance a traditional stair with hand forged and hammered newels and balusters.

2.9.28 (-T)

2.9.26 (-T)