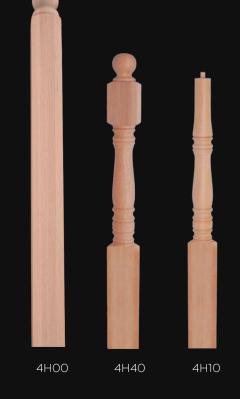

#### POPULAR WOOD NEWELS & BALUSTERS

5602A/5603A Primed Wood Squares 11/4" or 13/4" Square Length: 36" or 43"

5026A Primed Wood Tapers 11/8" Base Diameter Length: 36", 39" or 41"

Primed Balusters 1 1/4" Square and 3/4" Trimmable Top Length: 36", 39" or 43"

Base: Square

Fluted or Twisted Made to Order

Primed Balusters 1 3/4" Square Length: 36", 39", 41", 43" or 36", 42" LB

Newel: 3 1/2" Base: Square Fluted Made to Order

Primed Regency Balusters 1 3/4" Square Length: 35", 37", 39", 41", 41" LB or 43"

Newel: 3 1/2" Base: Square

Primed Hampton Balusters 1 3/4" Square Length: 34", 36", 39", 42", or 43"