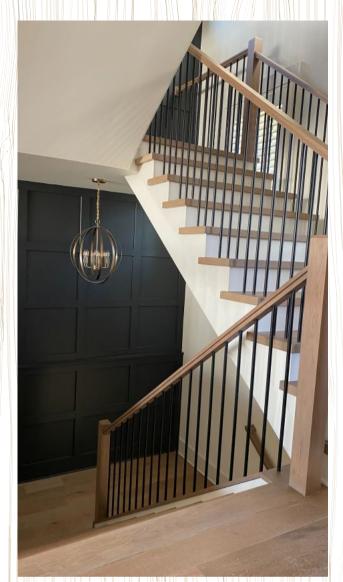

sic                         | 7  |
| Coastal                         | 8  |
| Curated Modern Selections       |    |
| Elemental                       | 10 |
| Elevation                       | 11 |
| Contemporary                    | 12 |
| Preferred & Stocked Stair Parts |    |
| Wood Newels & Balusters         | 15 |
| Metal Newels & Balusters        | 18 |
| Preferred Handrails             | 23 |
| Fittings                        | 25 |
| Treads                          | 27 |
| Specialty Products              |    |
| Glass                           | 30 |
| Stainless Steel                 | 31 |
| Cable                           | 32 |
| Horizontal Bar                  | 33 |
| Ornamental Metal                | 34 |
|                                 |    |





Modern
That Inspires















### Classic

Never Goes Out of Style



## Going Coastal







### **Elemental**

Instill a modern elegance to the home with stairs that are crafted for beauty and durability.



Rail: Contempo (No Fittings)

Balusters: Round Metal (1/2" STB)

Newel: Contempo (3" x 48")



### **Elevation**

Take your stairs to the next level with an accented design that bestows a modern sophistication.



Rail: Modern (Fittings Available)

Balusters: Bar with Accent (1/2" STB)

Newel: Modern Wood (3 1/2") /Metal



### Contemporary

The Contemporary selection is a modern approach that brings a custom and polished finish to the home.



Rail: Modern

Balusters: Horizontal

Newel: Modern Wood /Metal



# READY TO DESIGN YOUR STAIR? LET'S GET STARTED.



Preferred & Stocked Stair Parts

#### P