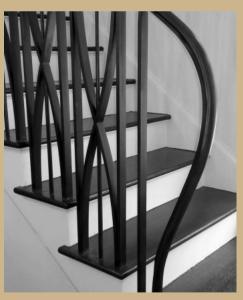

### Contemporary

The Contemporary selection is a modern approach that brings a custom and polished finish to the home.

Rail: Modern

Balusters: Horizontal

Newel: Modern Wood /Metal