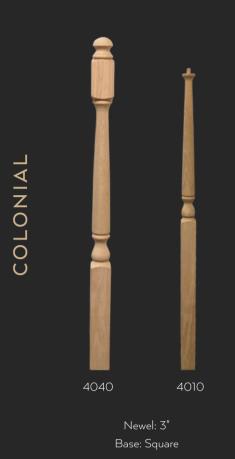

#### POPULAR WOOD NEWELS & BALUSTERS

5602A/5603A Primed Wood Squares 11/4" or 13/4" Square Length: 36" or 43"

5026A Primed Wood Tapers 11/8" Base Diameter Length: 36", 39" or 41"

Primed Balusters 1 1/4" Square and 3/4" Trimmable Top Length: 36", 39" or 43"

Base: Square

Fluted or Twisted Made to Order

Primed Balusters 1 3/4" Square Length: 36", 39", 41", 43" or 36", 42" LB

Newel: 3 1/2" Base: Square Fluted Made to Order

Primed Regency Balusters 1 3/4" Square Length: 35", 37", 39", 41", 41" LB or 43"