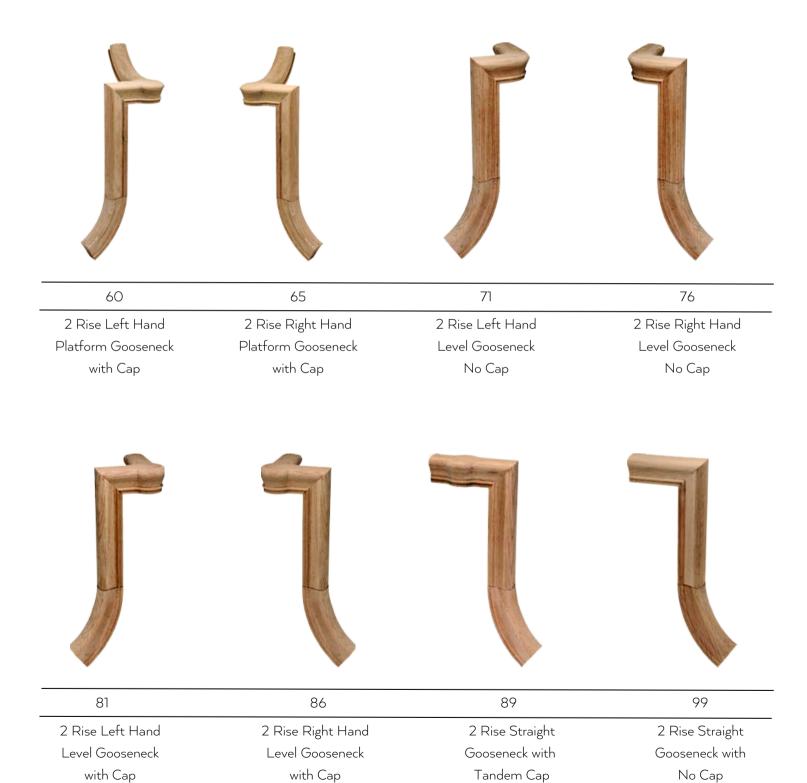

your modern stair system with balusters that offer clean lines and open detail.



Plain Square Bar Iron Newel Ends: 1-3/16" Square Solid or Tubular 16.5.8 (-T)



Double Bar Hollow Ends: 1/2" Square Tubular 16.6.1



Single Oval Hollow Ends: 1/2" Square Tubular 16.6.2



Marquis Modern Ends: 1/2" Square Tubular 16.6.7



Arch Ends: 1/2" Square Tubular 16.6.10



Crossed Arch Ends: 1/2" Square Tubular 16.6.11



Curved Hexagon Ends: 1/2" Square Tubular 16.6.12



Scalloped Rectangle Ends: 1/2" Square Tubular 16.6.13



#### Gothic Balusters

Embellish your stair system with ornate details inspired by Gothic design.



#### Large Format Balusters

Provide strength and size to your overall stair system with our Large Format Balusters.





#### PREFERRED HANDRAILS





#### **FITTINGS**





#### **TREADS**



#### 3300 Rounded

Standard 1" Treads 3/4" x 1/2" Cove Mould 1/2" Round Over





#### 3301 Square

1" Square Nosed Treads 11/16" x 9/16" Trim 1/8" Round Over





#### 3F17 1.75" Faux Nose

1" Square Nosed Treads with 1 3/4" False Nosing. No Trim. 1/4" Round Over







#### **GLASS**



Clean and modern, glass railing systems are a unique option for clients seeking an eye-catching contemporary look for their residential or commercial space. Whether straight or curved, paired with wood or metal, our glass railing offers limitless design options and our team has the extensive capabilities to provide the highest quality glass handrail systems of all styles.



#### STAINLESS STEEL

A stainless steel staircase lends a sense of modern sophistication and style to a commerc