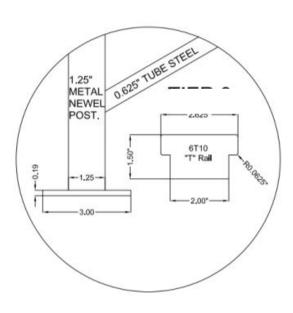

#### Modern Newel and Balusters

Complement your modern stair system with balusters that offer clean lines and open detail.

Plain Square Bar Iron Newel Ends: 1-3/16" Square Solid or Tubular 16.5.8 (-T)

Double Bar Hollow Ends: 1/2" Square Tubular 16.6.1