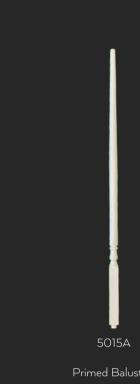

#### POPULAR WOOD NEWELS & BALUSTERS

5602A/5603A Primed Wood Squares 11/4" or 13/4" Square Length: 36" or 43"

5026A Primed Wood Tapers 11/8" Base Diameter Length: 36", 39" or 41"

Primed Balusters 1 1/4" Square and 3/4" Trimmable Top Length: 36", 39" or 43"