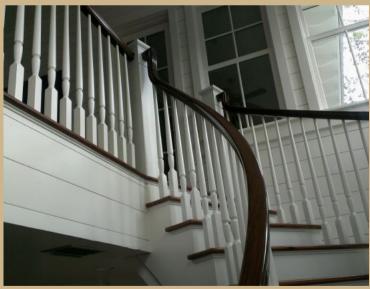

| 7  |
| Coastal                         | 8  |
| Curated Modern Selections       |    |
| Elemental                       | 10 |
| Elevation                       | 11 |
| Contemporary                    | 12 |
| Preferred & Stocked Stair Parts |    |
| Wood Newels & Balusters         | 15 |
| Metal Newels & Balusters        | 18 |
| Preferred Handrails             | 23 |
| Fittings                        | 25 |
| Treads                          | 27 |
| Specialty Products              |    |
| Glass                           | 30 |
| Stainless Steel                 | 31 |
| Cable                           | 32 |
| Horizontal Bar                  | 33 |
| Ornamental Metal                | 34 |
|                                 |    |





Modern
That Inspires















### Classic

Never Goes Out of Style



## Going Coastal







### **Elemental**

Instill a modern elegance to the home with stairs that are crafted for beauty and durability.



Rail: Contempo (No Fittings)

Balusters: Round Metal (1/2" STB)

Newel: Contempo (3" x 48")



### **Elevation**

Take your stairs to the next level with an accented design that bestows a modern sophistication.



Rail: Modern (Fittings Available)

Balusters: Bar with Accent (1/2" STB)

Newel: Modern Wood (3 1/2") /Metal



### Contemporary

The Contemporary selection is a modern approach that brings a custom and polished finish to the home.



Rail: Modern

Balusters: Horizontal

Newel: Modern Wood /Metal



# READY TO DESIGN YOUR STAIR? LET'S GET STARTED.



Preferred & Stocked Stair Parts

#### POPULAR WOO