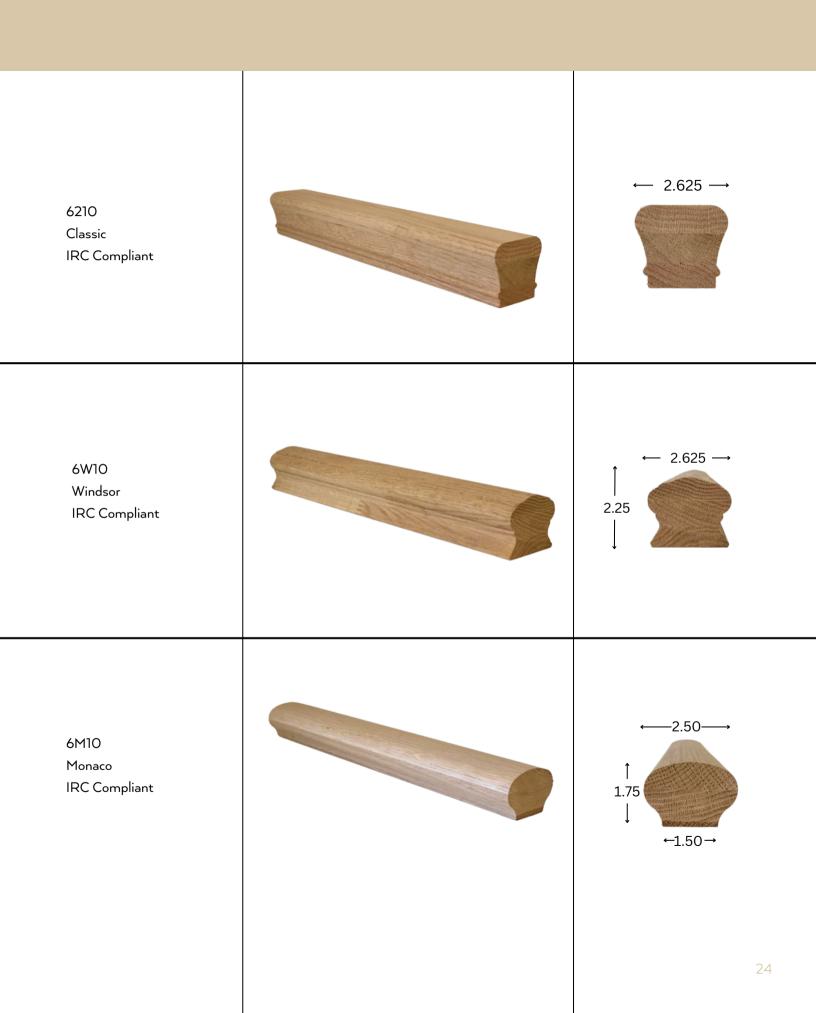

d Balusters

Complement your modern stair system with balusters that offer clean lines and open detail.



Plain Square Bar Iron Newel Ends: 1-3/16" Square Solid or Tubular 16.5.8 (-T)



Double Bar Hollow Ends: 1/2" Square Tubular 16.6.1



Single Oval Hollow Ends: 1/2" Square Tubular 16.6.2



Marquis Modern Ends: 1/2" Square Tubular 16.6.7



Arch Ends: 1/2" Square Tubular 16.6.10



Crossed Arch Ends: 1/2" Square Tubular 16.6.11



Curved Hexagon Ends: 1/2" Square Tubular 16.6.12



Scalloped Rectangle Ends: 1/2" Square Tubular 16.6.13



#### Gothic Balusters

Embellish your stair system with ornate details inspired by Gothic design.



#### Large Format Balusters

Provide strength and size to your overall stair system with our Large Format Balusters.





#### PREFERRED HANDRAILS





#### **FITTINGS**





#### **TREADS**



#### 3300 Rounded

Standard 1" Treads 3/4" x 1/2" Cove Mould 1/2" Round Over





#### 3301 Square

1" Square Nosed Treads 11/16" x 9/16" Trim 1/8" Round Over





#### 3F17 1.75" Faux Nose

1" Square Nosed Treads with 1 3/4" False Nosing. No Trim. 1/4" Round Over







#### **GLASS**



Clean and modern, glass railing systems are a unique option for clients seeking an eye-catching contemporary look for their residential or commercial space. Whether straight or curved, paired with wood or metal, our glass railing offers limitless design options and our team has the extensive capabilities to provide the highest quality glass handrail systems of all styles.



#### STAINLESS STEEL

A stainless steel staircase lends a sense of modern sophistication