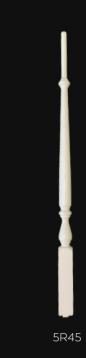

#### POPULAR WOOD NEWELS & BALUSTERS

5602A/5603A Primed Wood Squares 11/4" or 13/4" Square Length: 36" or 43"

5026A Primed Wood Tapers 11/8" Base Diameter Length: 36", 39" or 41"

Primed Balusters 1 1/4" Square and 3/4" Trimmable Top Length: 36", 39" or 43"

Base: Square

Fluted or Twisted Made to Order

Primed Balusters 1 3/4" Square Length: 36", 39", 41", 43" or 36", 42" LB

Newel: 3 1/2" Base: Square Fluted Made to Order

Primed Regency Balusters 1 3/4" Square Length: 35", 37", 39", 41", 41" LB or 43"

Newel: 3 1/2" Base: Square

Primed Hampton Balusters 1 3/4" Square Length: 34", 36", 39", 42", or 43"