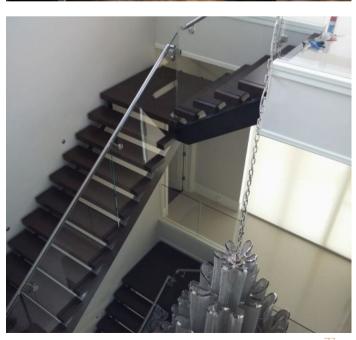

railing systems are a unique option for clients seeking an eye-catching contemporary look for their residential or commercial space. Whether straight or curved, paired with wood or metal, our glass railing offers limitless design options and our team has the extensive capabilities to provide the highest quality glass handrail systems of all styles.



#### STAINLESS STEEL

A stainless steel staircase lends a sense of modern sophistication and style to a commercial space or home. Both durable and aesthetically pleasing, our stainless steel staircases are available in limitless designs and styles, and our innovative team is capable of bringing your unique vision to life. We possess the experience, skill and capabilities to construct the highest quality stainless steel handrail systems.









#### CABLE



Cable railing systems offer a sleek, modern look that will enhance any staircase or balcony. With clean lines and outstanding durability, cable railing systems are an excellent choice for contemporary projects, both interior and exterior, residential and commercial. With extensive capabilities, we are dedicated to providing a seamless, cohesive design with a flawless fit and finish.





#### HORIZONTAL BAR



Clean lines and sleek elegance are combined in horizontal bar handrail systems. With a multitude of design options this type of handrail system can be used to complement a range of spaces and architectural styles. Choose between custom fabricated steel, stainless steel infill, or individual bars in a wood balustrade to bring your custom stair vision to life.