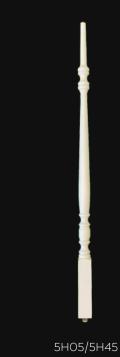

#### POPULAR WOOD NEWELS & BALUSTERS

5602A/5603A Primed Wood Squares 11/4" or 13/4" Square Length: 36" or 43"

5026A Primed Wood Tapers 11/8" Base Diameter Length: 36", 39" or 41"

Primed Balusters 1 1/4" Square and 3/4" Trimmable Top Length: 36", 39" or 43"

Base: Square

Fluted or Twisted Made to Order

Primed Balusters 1 3/4" Square Length: 36", 39", 41", 43" or 36", 42" LB

Newel: 3 1/2" Base: Square Fluted Made to Order

Primed Regency Balusters 1 3/4" Square Length: 35", 37", 39", 41", 41" LB or 43"

Newel: 3 1/2" Base: Square

Primed Hampton Balusters 1 3/4" Square Length: 34", 36", 39", 42", or 43"