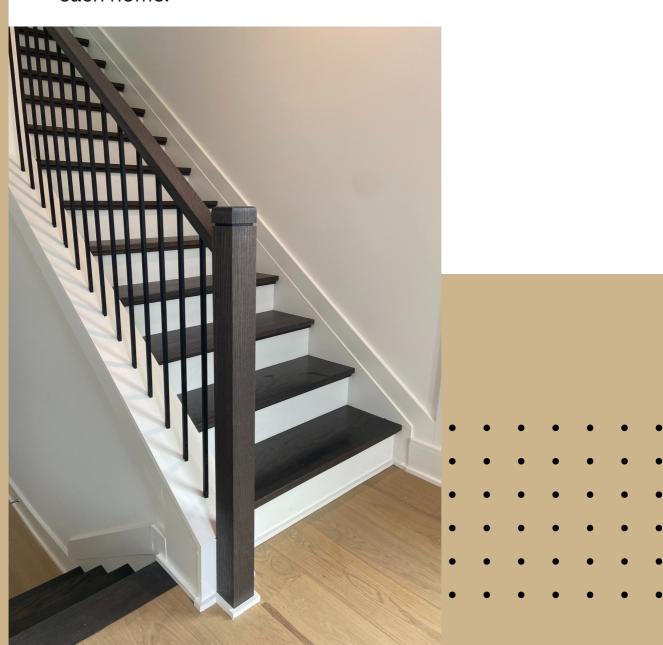

#### Finished Handrails and Newels

Southern Staircase takes pride in our offering, and we always want to ensure our customers have the stair products they need for today's homes. Five handrail options are available to choose from ranging from traditional Colonial to our Contempo railing that gives the modern home railing to match. Handrails from Southern Staircase come with no visible fasteners or plugs and are engineered and strenuously tested to be code compliant. Our installation method is patented.

Contempo Handrail with Contempo Newel Post

Colonial Handrail with Wood Box Newel Post 3.5" or 5" Base

Also available: Contempo Handrail with Plow and Fillet

Also available: Colonial Handrail with Plow and Fillet

## **Balusters**

Choose a baluster style to accent the home.

Black, 0.5" Round Iron (Seen with Contempo Newel and Rail)

Black, 0.5" Square Iron (Seen with Contempo Newel and Rail)

White, 1.25" Square Wood (Seen with 4153 Box Newel and Colonial Rail)