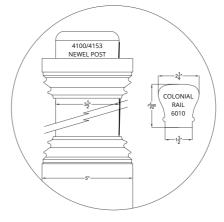

#### Finished Handrails and Newels

Southern Staircase takes pride in our offering, and we always want to ensure our customers have the stair products they need for today's homes. Five handrail options are available to choose from ranging from traditional Colonial to our Contempo railing that gives the modern home railing to match. Handrails from Southern Staircase come with no visible fasteners or plugs and are engineered and strenuously tested to be code compliant. Our installation method is patented.

Contempo Handrail with Contempo Newel Post

Colonial Handrail with Wood Box Newel Post 3.5" or 5" Base

Also available: Contempo Handrail with Plow and Fillet

Also available: Colonial Handrail with Plow and Fillet