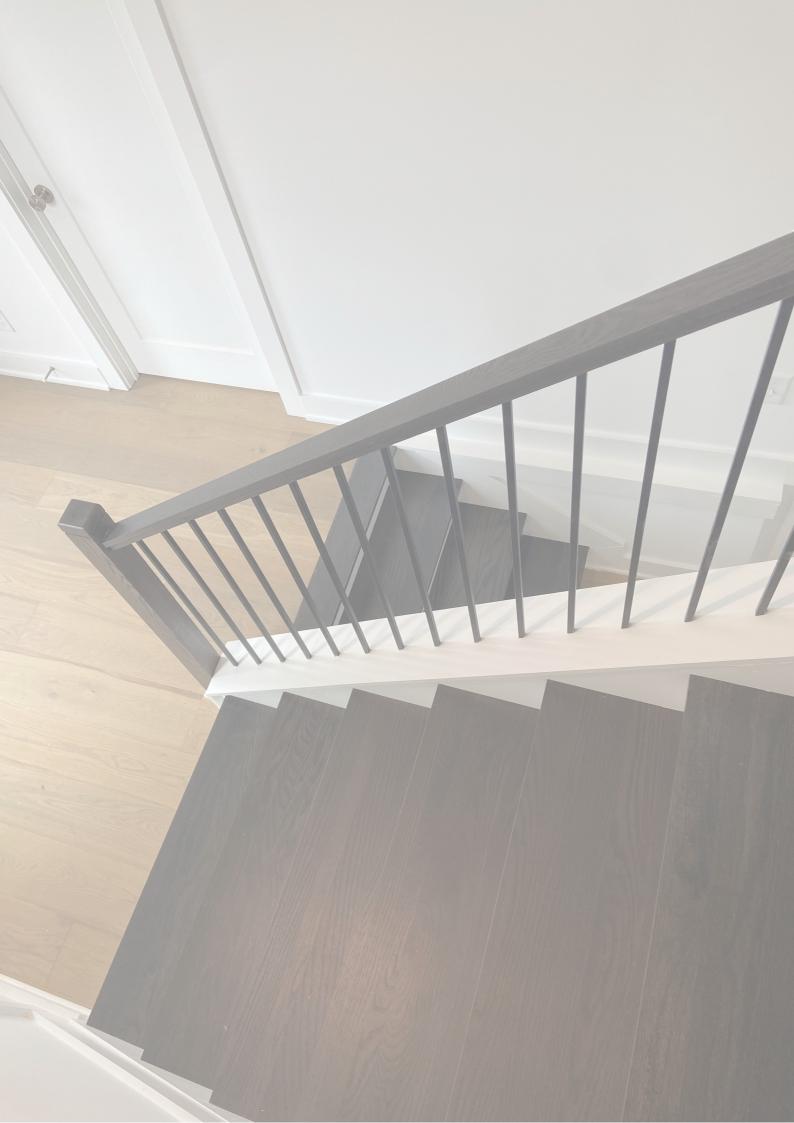

During this stage, your Southern Staircase installation crew will return to install the finished treads, handrails, and couve molding. Finished landing tread/platform hardwood installation is optional. The installation can take place before or after the flooring stage. All treads and handrail come with a durable conversion varnish finish and no additional staining will need to take place.

#### Finished Handrails and Newels

Southern Staircase takes pride in our offering, and we always want to ensure our customers have the stair products they need for today's homes. Five handrail options are available to choose from ranging from traditional Colonial to our Contempo railing that gives the modern home railing to match. Handrails from Southern Staircase come with no visible fasteners or plugs and are engineered and strenuously tested to be code compliant. Our installation method is patented.

## **Balusters**

Choose a baluster style to accent the home.

Black, 0.5" Round Iron (Seen with Contempo Newel and Rail)

Black, 0.5" Square Iron (Seen with Contempo Newel and Rail)

White, 1.25" Square Wood (Seen with 4153 Box Newel and Colonial Rail)