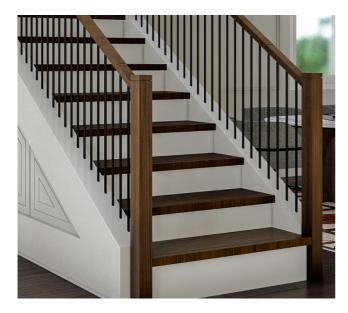

## **Balusters**

Choose a baluster style to accent the home.

Black, 0.5" Round Iron (Seen with Contempo Newel and Rail)

Black, 0.5" Square Iron (Seen with Contempo Newel and Rail)

White, 1.25" Square Wood (Seen with 4153 Box Newel and Colonial Rail)

## **Finished Treads**

Treads are not only for function, but to add a beauty and richness to the home as well. We offer three distinct tread styles. No matter the style you choose, the texture from the wood grain complemented by the stain finish, will give the home warmth and character.

#### **Round Nose**

Traditional elegance and craftsmanship for beauty and durability.