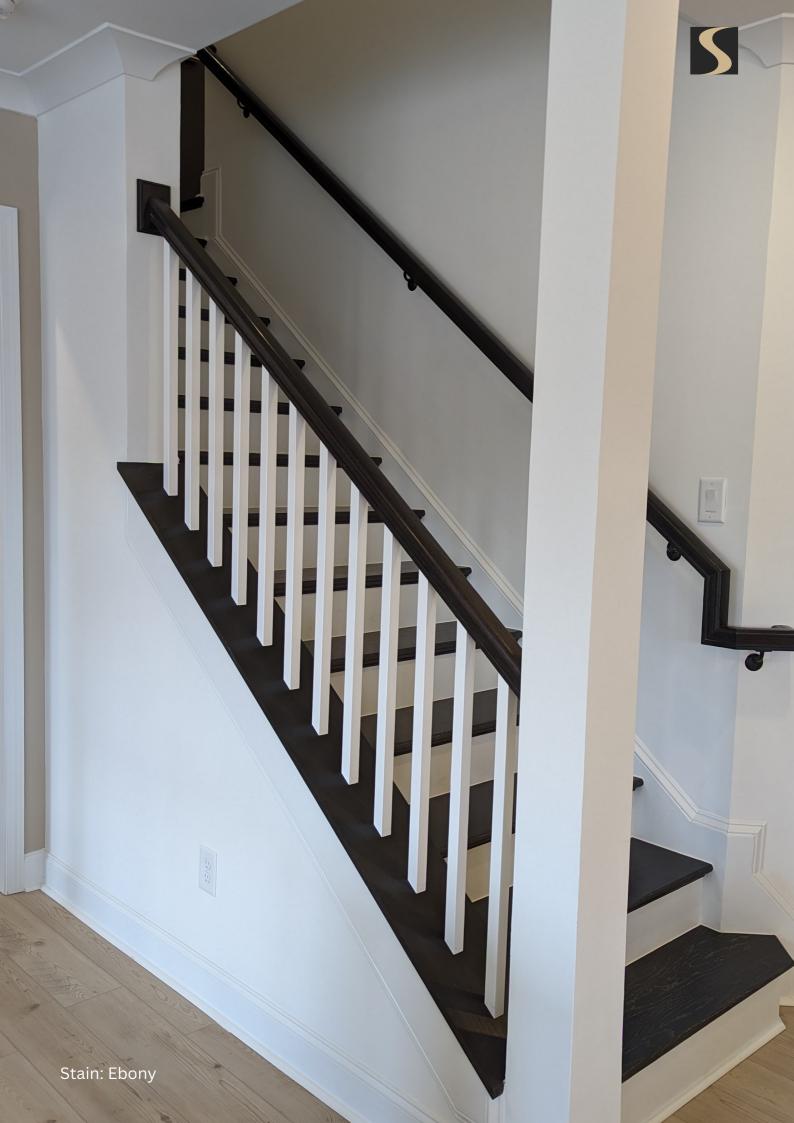

#### Finished Handrails and Newels

Southern Staircase takes pride in our offering, and we always want to ensure our customers have the stair products they need for today's homes. Five handrail options are available to choose from ranging from traditional Colonial to our Contempo railing that gives the modern home railing to match. Handrails from Southern Staircase come with no visible fasteners or plugs and are engineered and strenuously tested to be code compliant. Our installation method is patented.

## **Balusters**

Choose a baluster style to accent the home.

Black, 0.5" Round Iron (Seen with Contempo Newel and Rail)

Black, 0.5" Square Iron (Seen with Contempo Newel and Rail)

White, 1.25" Square Wood (Seen with 4153 Box Newel and Colonial Rail)

## **Finished Treads**

Treads are not only for function, but to add a beauty and richness to the home as well. We offer three distinct tread styles. No matter the style you choose, the texture from the wood grain complemented by the stain finish, will give the home warmth and character.