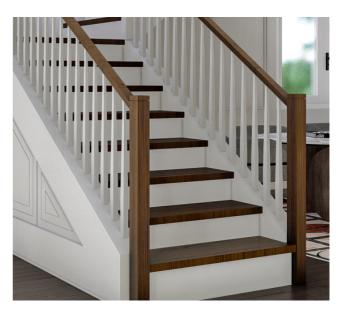

## **Balusters**

Choose a baluster style to accent the home.

Black, 0.5" Round Iron (Seen with Contempo Newel and Rail)

Black, 0.5" Square Iron (Seen with Contempo Newel and Rail)

White, 1.25" Square Wood (Seen with 4153 Box Newel and Colonial Rail)

White, Full Taper Wood (Seen with Contempo Newel and Rail)

## **Finished Treads**

Treads are not only for function, but to add a beauty and richness to the home as well. We offer three distinct tread styles. No matter the style you choose, the texture from the wood grain complemented by the stain finish, will give the home warmth and character.