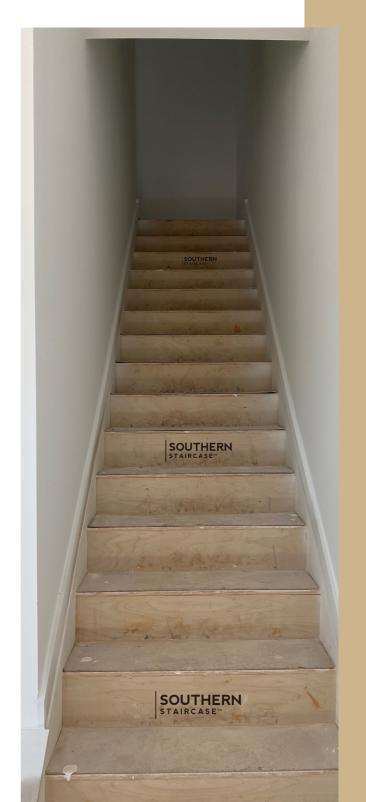

First, place your stair order just after framing starts. Following that order, your Southern Staircase team will install a shop-built, prefabricated stair carriage. The sub-carriage will have a rounded nosing edge to help prevent damage, along with paint grade risers and stringers. The installation will take place once roofing is finished, and the structure is "dried-in".

The sub-carriage is a very reliable stair unit that will allow you to continue moving forward with work and minimize potential damage that is caused by foot traffic, installation of systems like the AC, and so much more. This helps speed up your framing crews to be able to frame more houses.