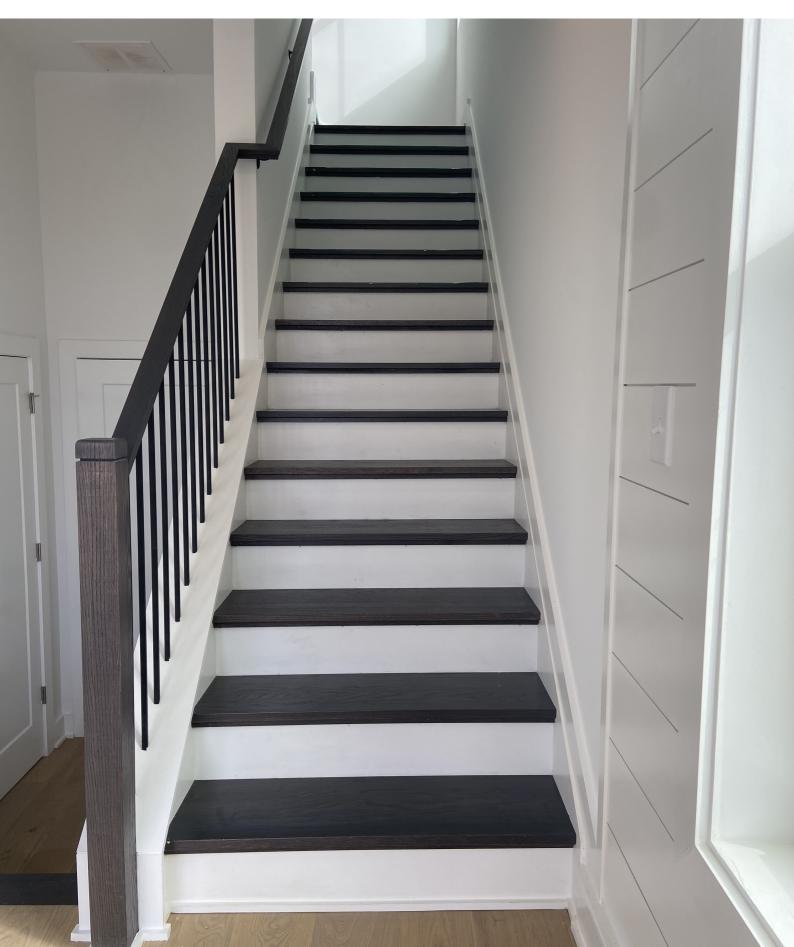

During this stage, your Southern Staircase installation crew will return to install the finished treads, handrails, and couve molding. Finished landing tread/platform hardwood installation is optional. The installation can take place before or after the flooring stage. All treads and handrail come with a durable conversion varnish finish and no additional staining will need to take place.

#### Finished Handrails and Newels

Southern Staircase takes pride in our offering, and we always want to ensure our customers have the stair products they need for today's homes. Five handrail options are available to choose from ranging from traditional Colonial to our Contempo railing that gives the modern home railing to match. Handrails from Southern Staircase come with no visible fasteners or plugs and are engineered and strenuously tested to be code compliant. Our installation method is patented.

## **Finished Treads**

Treads are not only for function, but to add a beauty and richness to the home as well. We offer three distinct tread styles. No matter the style you choose, the texture from the wood grain complemented by the stain finish, will give the home warmth and character.