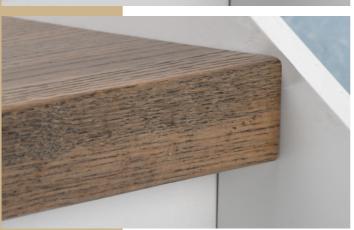

#### Square Nose

Upscaled and clean for a more modern and sophisticated stair design.