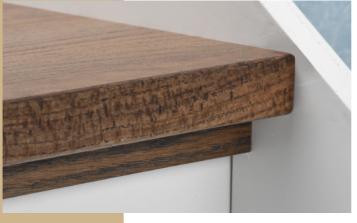

#### Square Nose

Upscaled and clean for a more modern and sophisticated stair design.