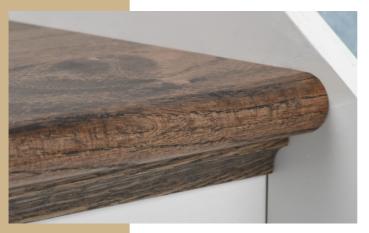

#### **Round Nose**

Traditional elegance and craftsmanship for beauty and durability.

#### 2" Faux Nose

The culmination of refinement for a custom and polished finish.