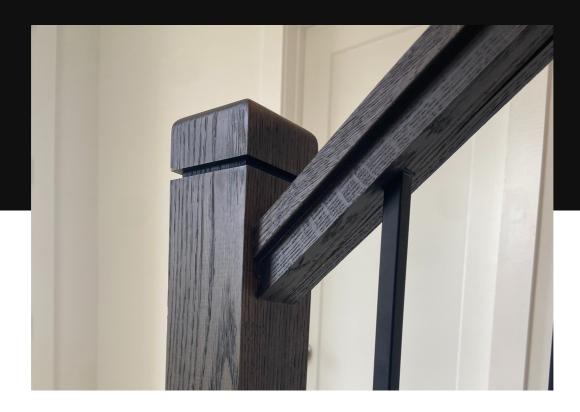

#### Finished Handrails and Newels

Southern Staircase takes pride in our offering, and we always want to ensure our customers have the stair products they need for today's homes. Five handrail options are available to choose from ranging from traditional Colonial to our Contempo railing that gives the modern home railing to match. Handrails from Southern Staircase come with no visible fasteners or plugs and are engineered and strenuously tested to be code compliant. Our installation method is patented.

Contempo Handrail with Contempo Newel Post

Colonial Handrail with Wood Box Newel Post 3.5" or 5" Base

Also available: Contempo Handrail with Plow and Fillet

Also available: Colonial Handrail with Plow and Fillet