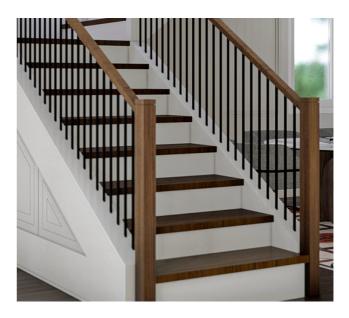

## **Balusters**

Choose a baluster style to accent the home.

Black, 0.5" Round Iron (Seen with Contempo Newel and Rail)

Black, 0.5" Square Iron (Seen with Contempo Newel and Rail)

White, 1.25" Square Wood (Seen with 4153 Box Newel and Colonial Rail)

White, Full Taper Wood (Seen with Contempo Newel and Rail)

## **Finished Treads**

Treads are not only for function, but to add a beauty and richness to the home as well. We offer three distinct tread styles. No matter the style you choose, the texture from the wood grain complemented by the stain finish, will give the home warmth and character.