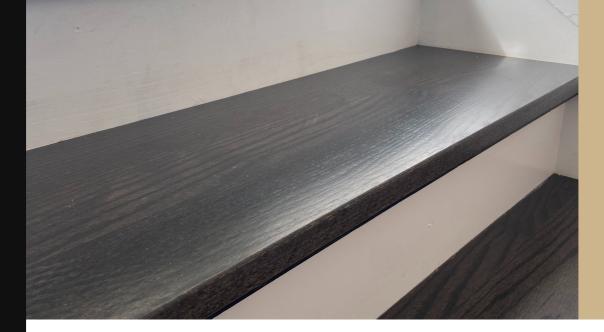

## **Finished Treads**

Treads are not only for function, but to add a beauty and richness to the home as well. We offer three distinct tread styles. No matter the style you choose, the texture from the wood grain complemented by the stain finish, will give the home warmth and character.

#### **Round Nose**

Traditional elegance and craftsmanship for beauty and durability.

#### Square Nose

Upscaled and clean for a more modern and sophisticated stair design.

#### 2" Faux Nose

The culmination of refinement for a custom and polished finish.