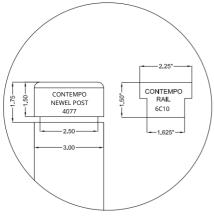

#### Finished Handrails and Newels

Southern Staircase takes pride in our offering, and we always want to ensure our customers have the stair products they need for today's homes. Five handrail options are available to choose from ranging from traditional Colonial to our Contempo railing that gives the modern home railing to match. Handrails from Southern Staircase come with no visible fasteners or plugs and are engineered and strenuously tested to be code compliant. Our installation method is patented.

Contempo Handrail with Contempo Newel Post

Colonial Handrail with Wood Box Newel Post 3.5" or 5" Base

Also available: Contempo Handrail with Plow and Fillet

Also available: Colonial Handrail with Plow and Fillet