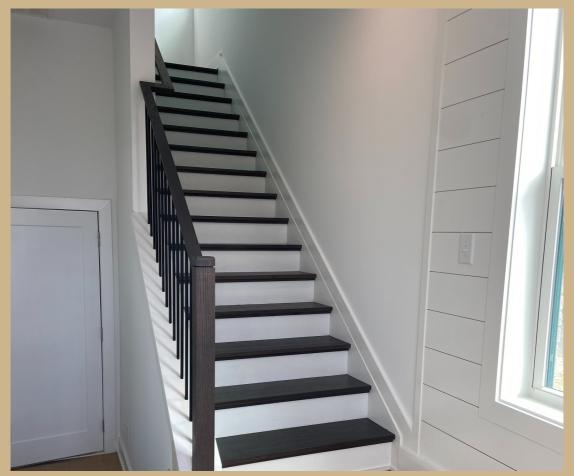

During this stage, your Southern Staircase installation crew will return to install the finished treads, handrails, and couve molding. Finished landing tread/platform hardwood installation is optional. The installation can take place before or after the flooring stage. All treads and handrail come with a durable conversion varnish finish and no additional staining will need to take place.

#### Finished Handrails and Newels

Southern Staircase takes pride in our offering, and we always want to ensure our customers have the stair products they need for today's homes. Five handrail options are available to choose from ranging from traditional Colonial to our Contempo railing that gives the modern home railing to match. Handrails from Southern Staircase come with no visible fasteners or plugs and are engineered and strenuously tested to be code compliant. Our installation method is patented.