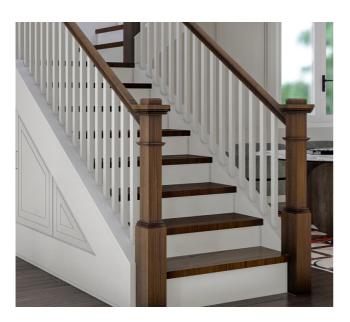

## **Balusters**

Choose a baluster style to accent the home.

Black, 0.5" Round Iron (Seen with Contempo Newel and Rail)

Black, 0.5" Square Iron (Seen with Contempo Newel and Rail)

White, 1.25" Square Wood (Seen with 4153 Box Newel and Colonial Rail)

## **Finished Treads**

Treads are not only for function, but to add a beauty and richness to the home as well. We offer three distinct tread styles. No matter the style you choose, the texture from the wood grain complemented by the stain finish, will give the home warmth and character.

#### Square Nose

Upscaled and clean for a more modern and sophisticated stair design.